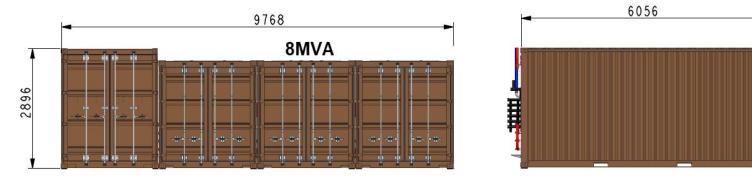

#### 16 MVA System for Cruise vessels

# Scalable concept – build in modules

- 4 containers with transformers
- 2 containers with frequency converters
- 1 containers with grid and ship breakers