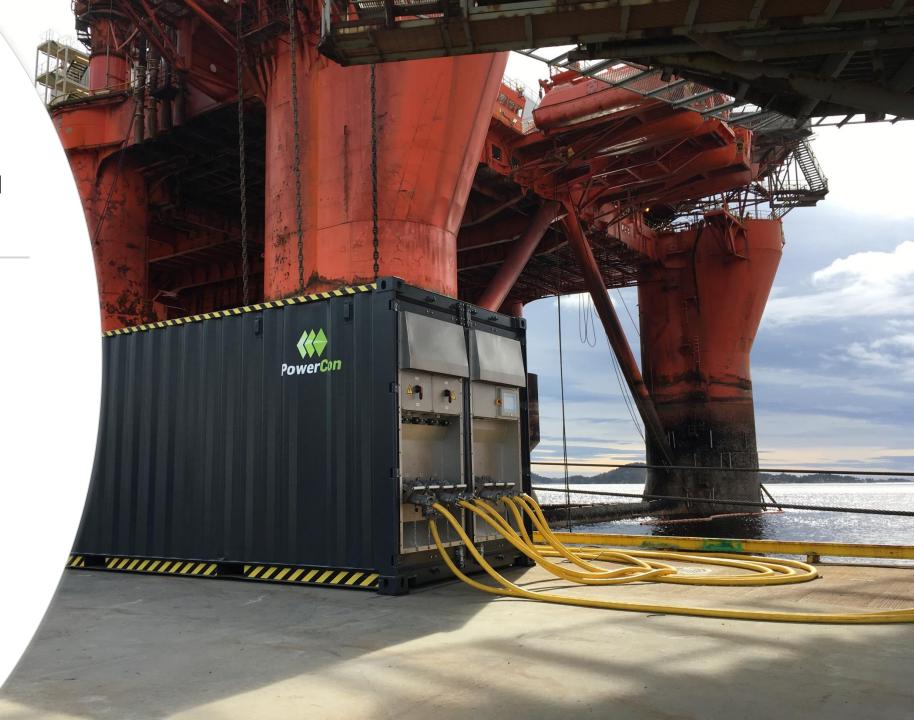

#### **Mobile Shore Power solution**

- Plug and play solution
- Grid connection of 400V or 690V
- Output Voltage: 230V-700V+
- Output frequency: 50Hz/60Hz
- Connects to ship with IEC 80005-3 conforming plugs

### Fixed Shore Power installation

- Fast installation
- Grid connection HV/LV
- Output Voltage: 230V-700V+
- Output frequency: 50Hz/60Hz
- Junction boxes
- Connects to ship with IEC 80005-3 conforming plugs