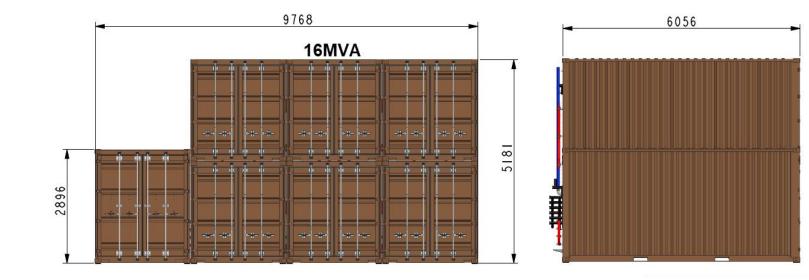

#### 16 MVA System for Cruise vessels

# Scalable concept – build in modules

- 4 containers with transformers
- 2 containers with frequency converters
- 1 containers with grid and ship breakers