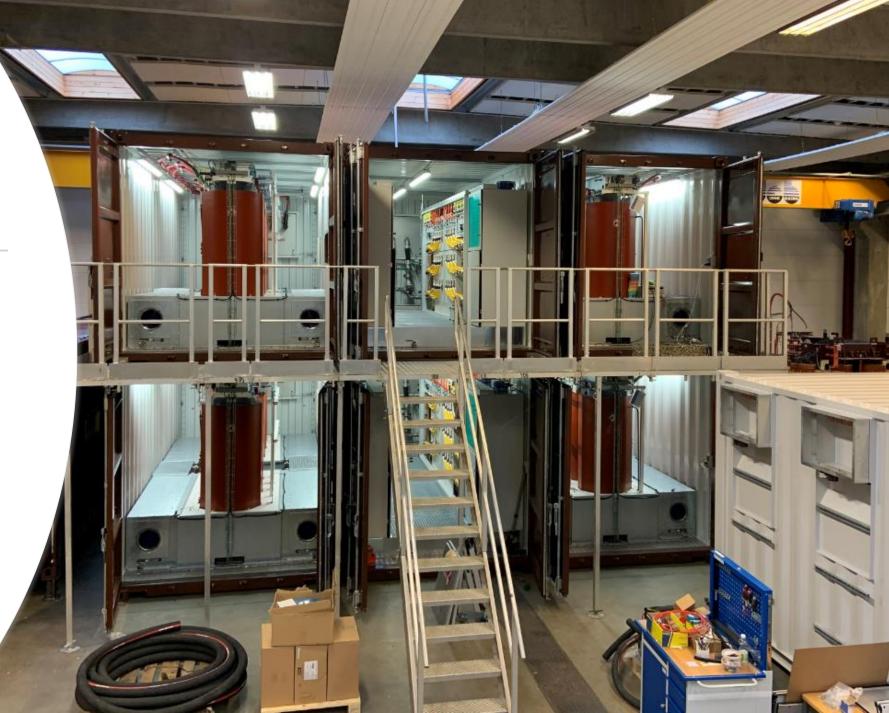

#### 16 MVA System for Cruise vessels

# Scalable concept – build in modules

- 4 containers with transformers
- 2 containers with frequency converters
- 1 containers with grid and ship breakers

#### Benefits of containerized OPS solutions?

- > A factory prefabricated system
- > A factory pre-tested system
- Closed and controlled environment for electrical components
- > Fast installation on-site
- Easy construction to clad in wood, steel or concrete to match surrounding architecture
- > Built in modules and easily scalable
- > Easy modification or upgrade of system