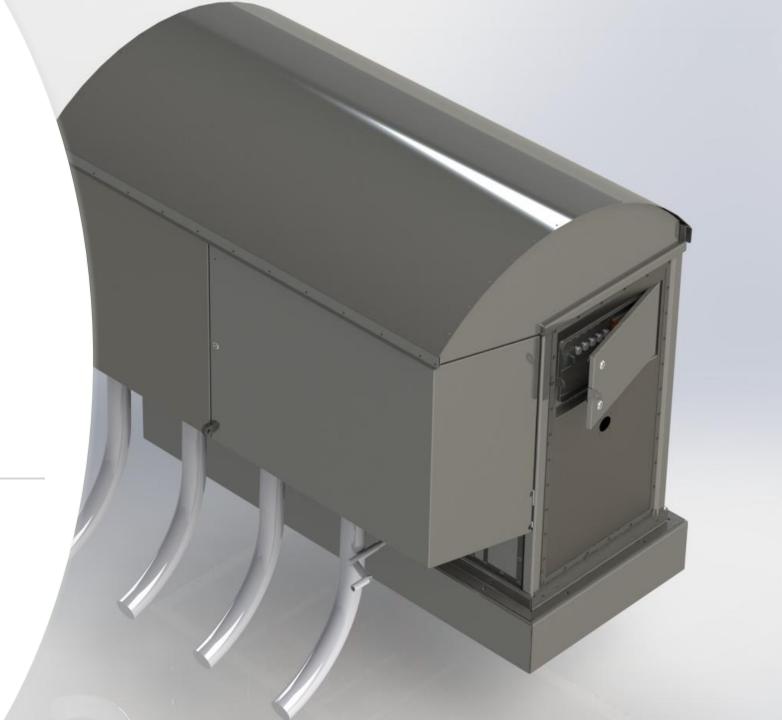

#### Easy to operate



### Example of User Application: PortWin-Go

#### 16 MVA System for Cruise vessels



# Scalable concept – build in modules

- 4 containers with transformers
- 2 containers with frequency converters
- 1 containers with grid and ship breakers





#### Benefits of containerized OPS solutions?

- > A factory prefabricated system
- > A factory pre-tested system
- Closed and controlled environment for electrical components
- > Fast installation on-site
- Easy construction to clad in wood, steel or concrete to match surrounding architecture
- > Built in modules and easily scalable
- > Easy modification or upgrade of system



Port of Bergen 50MVA - 7 ships 3x16MVA + 4x0,5MVA Size: LxWxH - 16x16x10m

# Latest innovations

• Junction box with integrated breaker/grounding