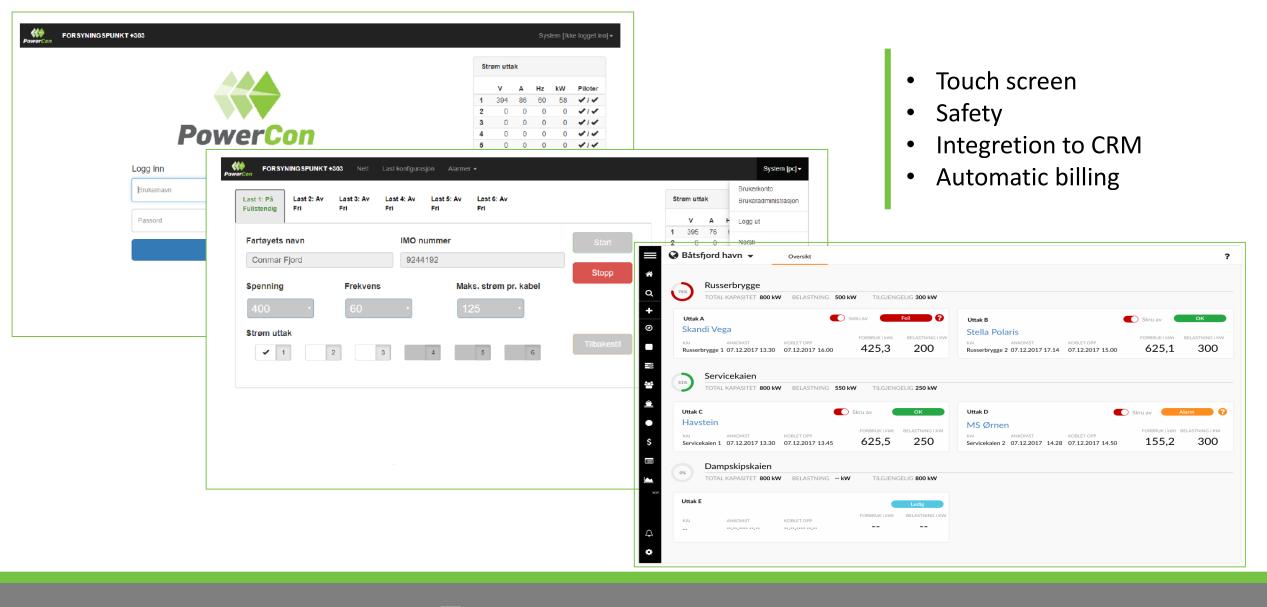

Elimination of local air pollution
- Elimination of noise

GOOD HEALTH And Well-Being

3

- Improved local health conditions
- Reduced emissions of CO2 and GHG

**AFFORDABLE AND** 

**CLEAN ENERGY** 

• Less impact on climate changes



#### Shore Power Solutions for all Maritime Segments

- Fishing
- Offshore vessels
- Riggs
- E-Ferries
- RoRo
- Cargo vessels
- Cruise





#### **Mobile Shore Power solution**

- Plug and play solution
- Grid connection of 400V or 690V
- Output Voltage: 230V-700V+
- Output frequency: 50Hz/60Hz
- Connects to ship with IEC 80005-3 conforming plugs

### Fixed Shore Power installation

- Fast installation
- Grid connection HV/LV
- Output Voltage: 230V-700V+
- Output frequency: 50Hz/60Hz
- Junction boxes
- Connects to ship with IEC 80005-3 conforming plugs





#### Easy to operate



### Example of User Application: PortWin-Go

#### 16 MVA System for Cruise vessels



# Scalable concept – build in modules

- 4 containers with transformers
- 2 containers with frequency converters
- 1 containers with grid and ship breakers





#### Benefits of containerized OPS solutions?

- > A factory prefabricated system
- > A factory pre-tested system
- Closed and controlled environment for electrical components
- > Fast installation on-site
- Easy construction to clad in wood, steel or concrete to match surrounding architecture
- > Built in modules and easily scalable
- > Easy modification or upgrade of system



Port of Bergen 50MVA - 7 ships 3x16MVA + 4x0,5MVA Size: LxWxH - 16x16x10m

# Latest innovations

• Junction box with integrated breaker/grounding