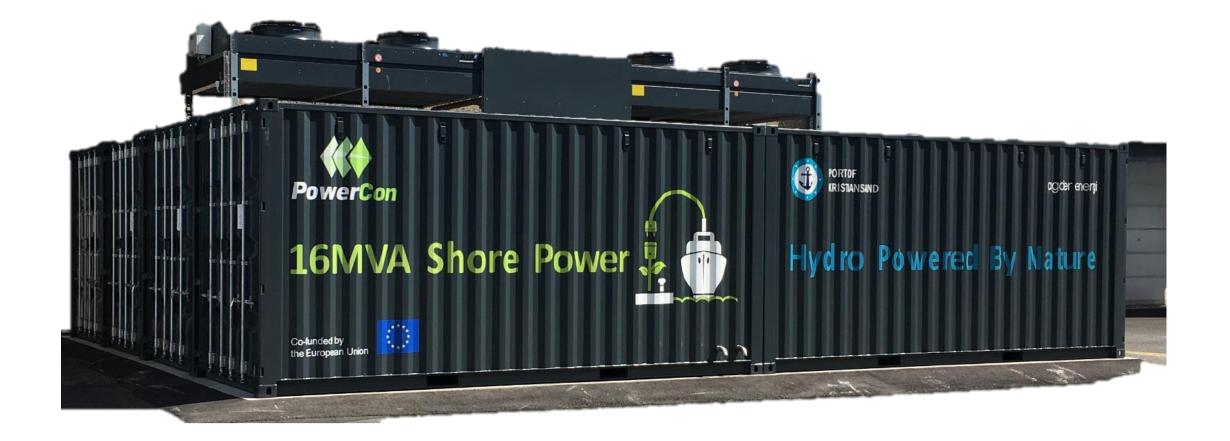

#### 16 MVA System for Cruise vessels

# Scalable concept – build in modules

- 4 containers with transformers
- 2 containers with frequency converters
- 1 containers with grid and ship breakers

#### Benefits of containerized OPS solutions?

- > A factory prefabricated system
- > A factory pre-tested system
- Closed and controlled environment for electrical components
- > Fast installation on-site
- Easy construction to clad in wood, steel or concrete to match surrounding architecture
- > Built in modules and easily scalable
- > Easy modification or upgrade of system