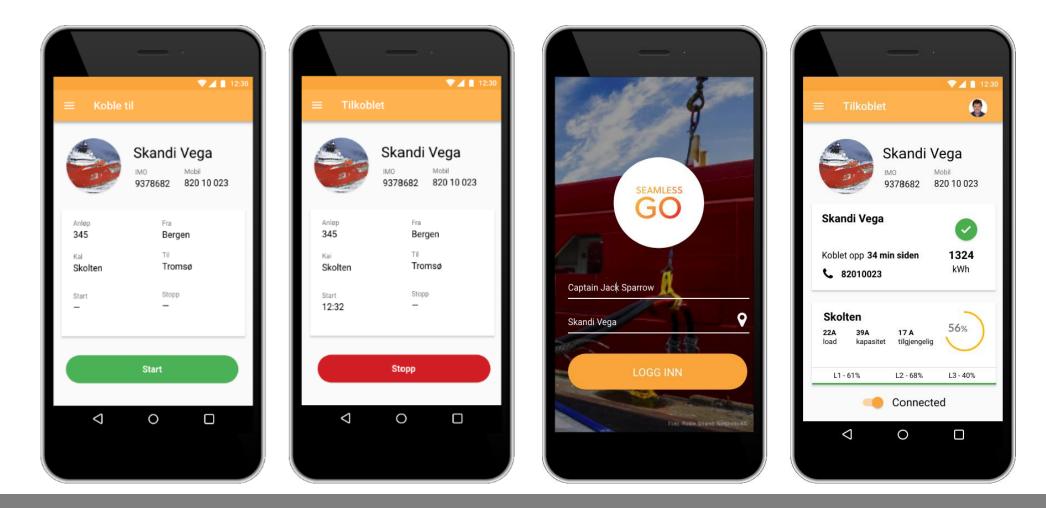

r pollution
- Elimination of noise

GOOD HEALTH And Well-Being

3

- Improved local health conditions
- Reduced emissions of CO2 and GHG

**AFFORDABLE AND** 

**CLEAN ENERGY** 

• Less impact on climate changes



#### Shore Power Solutions for all Maritime Segments

- Fishing
- Offshore vessels
- Riggs
- E-Ferries
- RoRo
- Cargo vessels
- Cruise





#### **Mobile Shore Power solution**

- Plug and play solution
- Grid connection of 400V or 690V
- Output Voltage: 230V-700V+
- Output frequency: 50Hz/60Hz
- Connects to ship with IEC 80005-3 conforming plugs

### Fixed Shore Power installation

- Fast installation
- Grid connection HV/LV
- Output Voltage: 230V-700V+
- Output frequency: 50Hz/60Hz
- Junction boxes
- Connects to ship with IEC 80005-3 conforming plugs





#### Easy to operate



### Example of User Application: PortWin-Go

#### 16 MVA System for Cruise vessels



# Scalable concept – build in modules

- 4 containers with transformers
- 2 containers with frequency converters
- 1 containers with grid and ship breakers





#### Benefits of containerized OPS solutions?

- > A factory prefabricated system
- > A factory pre-tested system
- Closed and controlled environment for electrical components
- > Fast installation on-site
- Easy construction to clad in wood, steel or concrete to match surrounding architecture
- > Built in modules and easily scalable
- > Easy modification or upgrade of system



Port of Bergen 50MVA - 7 ships 3x16MVA + 4x0,5MVA Size: LxWxH - 16x16x10m

# Latest innovations

• Junction box with integrated breaker/grounding