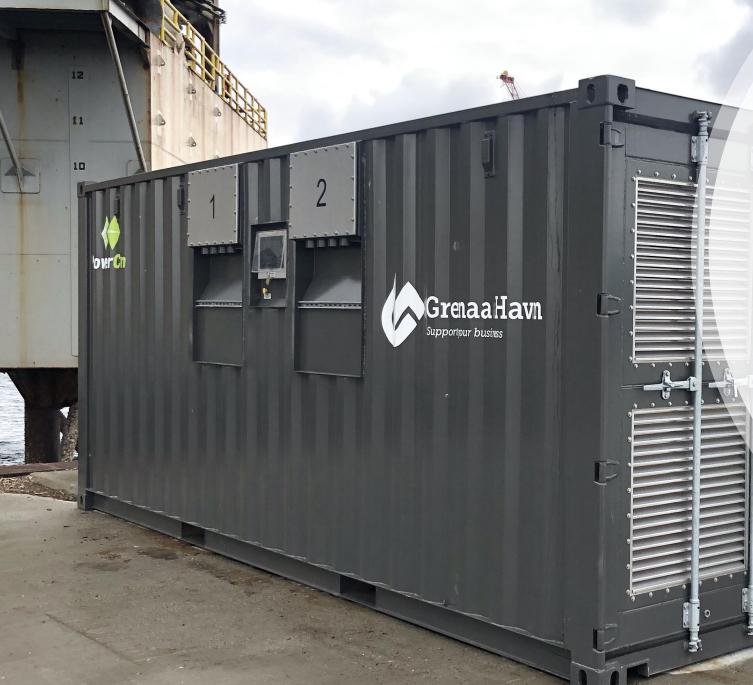

#### **Mobile Shore Power solution**

- Plug and play solution
- Grid connection of 400V or 690V
- Output Voltage: 230V-700V+
- Output frequency: 50Hz/60Hz
- Connects to ship with IEC 80005-3 conforming plugs

### Fixed Shore Power installation

- Fast installation
- Grid connection HV/LV
- Output Voltage: 230V-700V+
- Output frequency: 50Hz/60Hz
- Junction boxes
- Connects to ship with IEC 80005-3 conforming plugs