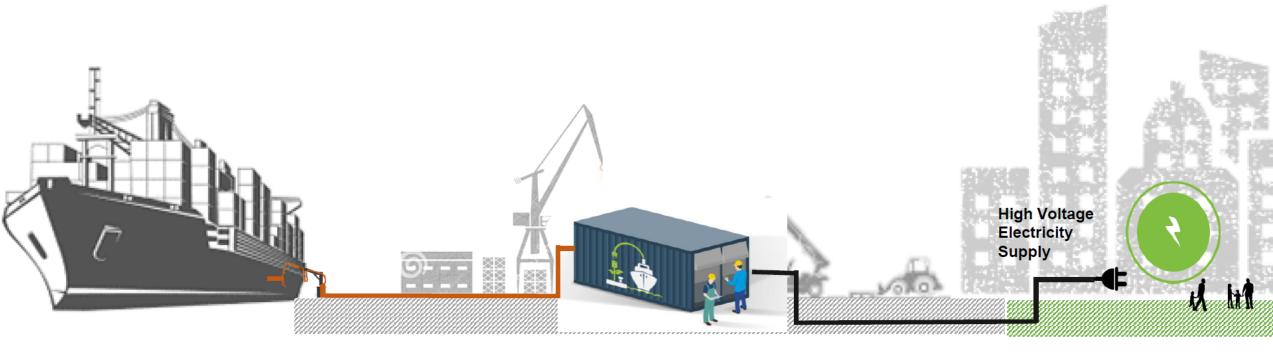

Seaside

**Port Terminal** 

**National Grid** 

## What is Shore Power?

#### **Mobile Shore Power solution**

- Plug and play solution
- Grid connection of 400V or 690V
- Output Voltage: 230V-700V+
- Output frequency: 50Hz/60Hz
- Connects to ship with IEC 80005-3 conforming plugs

### Fixed Shore Power installation

- Fast installation
- Grid connection HV/LV
- Output Voltage: 230V-700V+
- Output frequency: 50Hz/60Hz
- Junction boxes
- Connects to ship with IEC 80005-3 conforming plugs