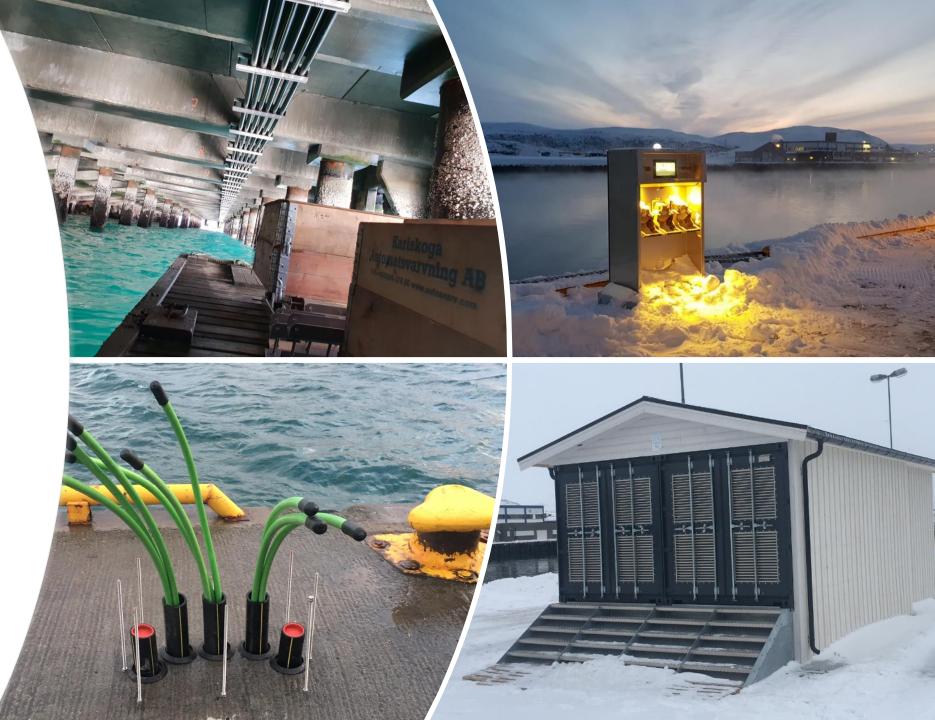

#### Shore Power Solutions for all Maritime Segments

- Fishing
- Offshore vessels
- Riggs
- E-Ferries
- RoRo
- Cargo vessels
- Cruise

#### **Mobile Shore Power solution**

- Plug and play solution
- Grid connection of 400V or 690V
- Output Voltage: 230V-700V+
- Output frequency: 50Hz/60Hz
- Connects to ship with IEC 80005-3 conforming plugs

### Fixed Shore Power installation

- Fast installation
- Grid connection HV/LV
- Output Voltage: 230V-700V+
- Output frequency: 50Hz/60Hz
- Junction boxes
- Connects to ship with IEC 80005-3 conforming plugs