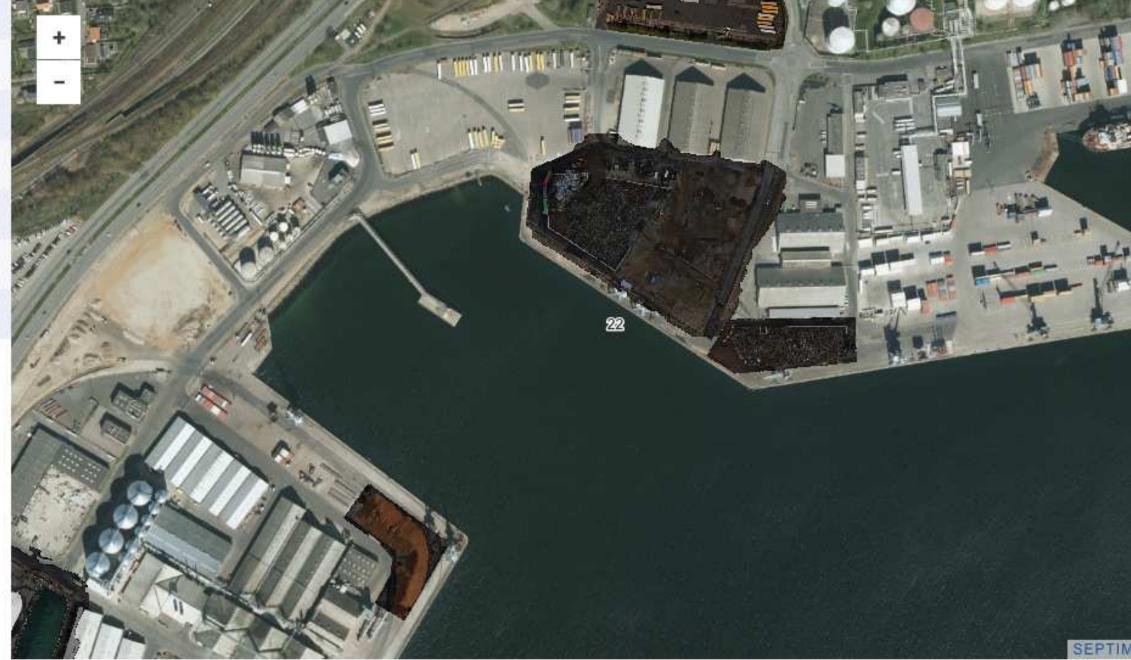

### B Kajnummer - 22

|  | GENEREL       | ANLØBSLISTE | PULLERT   | VAND       | EL        | KRANSTIK         | DOKUMENTER         |  |
|--|---------------|-------------|-----------|------------|-----------|------------------|--------------------|--|
|  | Kajnumer      |             | 22        |            |           |                  |                    |  |
|  | Havn          |             | Centerhav | /n         |           |                  |                    |  |
|  | Dybde (meter) |             | 14.5      |            |           |                  |                    |  |
|  | Længde (mete  | r)          | 250       |            |           |                  |                    |  |
|  | Bemærkninger  | r).         |           |            |           |                  |                    |  |
|  | Skib i havn   |             | BRADAL    | (ETD: 2019 | 9-10-31 1 | 1:59:00),AL1908  | 57                 |  |
|  | Næste anløb   |             | WILLIAN   | I MCLEAN ( | ETA: 201  | 9-11-08 01:00:00 | ) <u>,AL190916</u> |  |