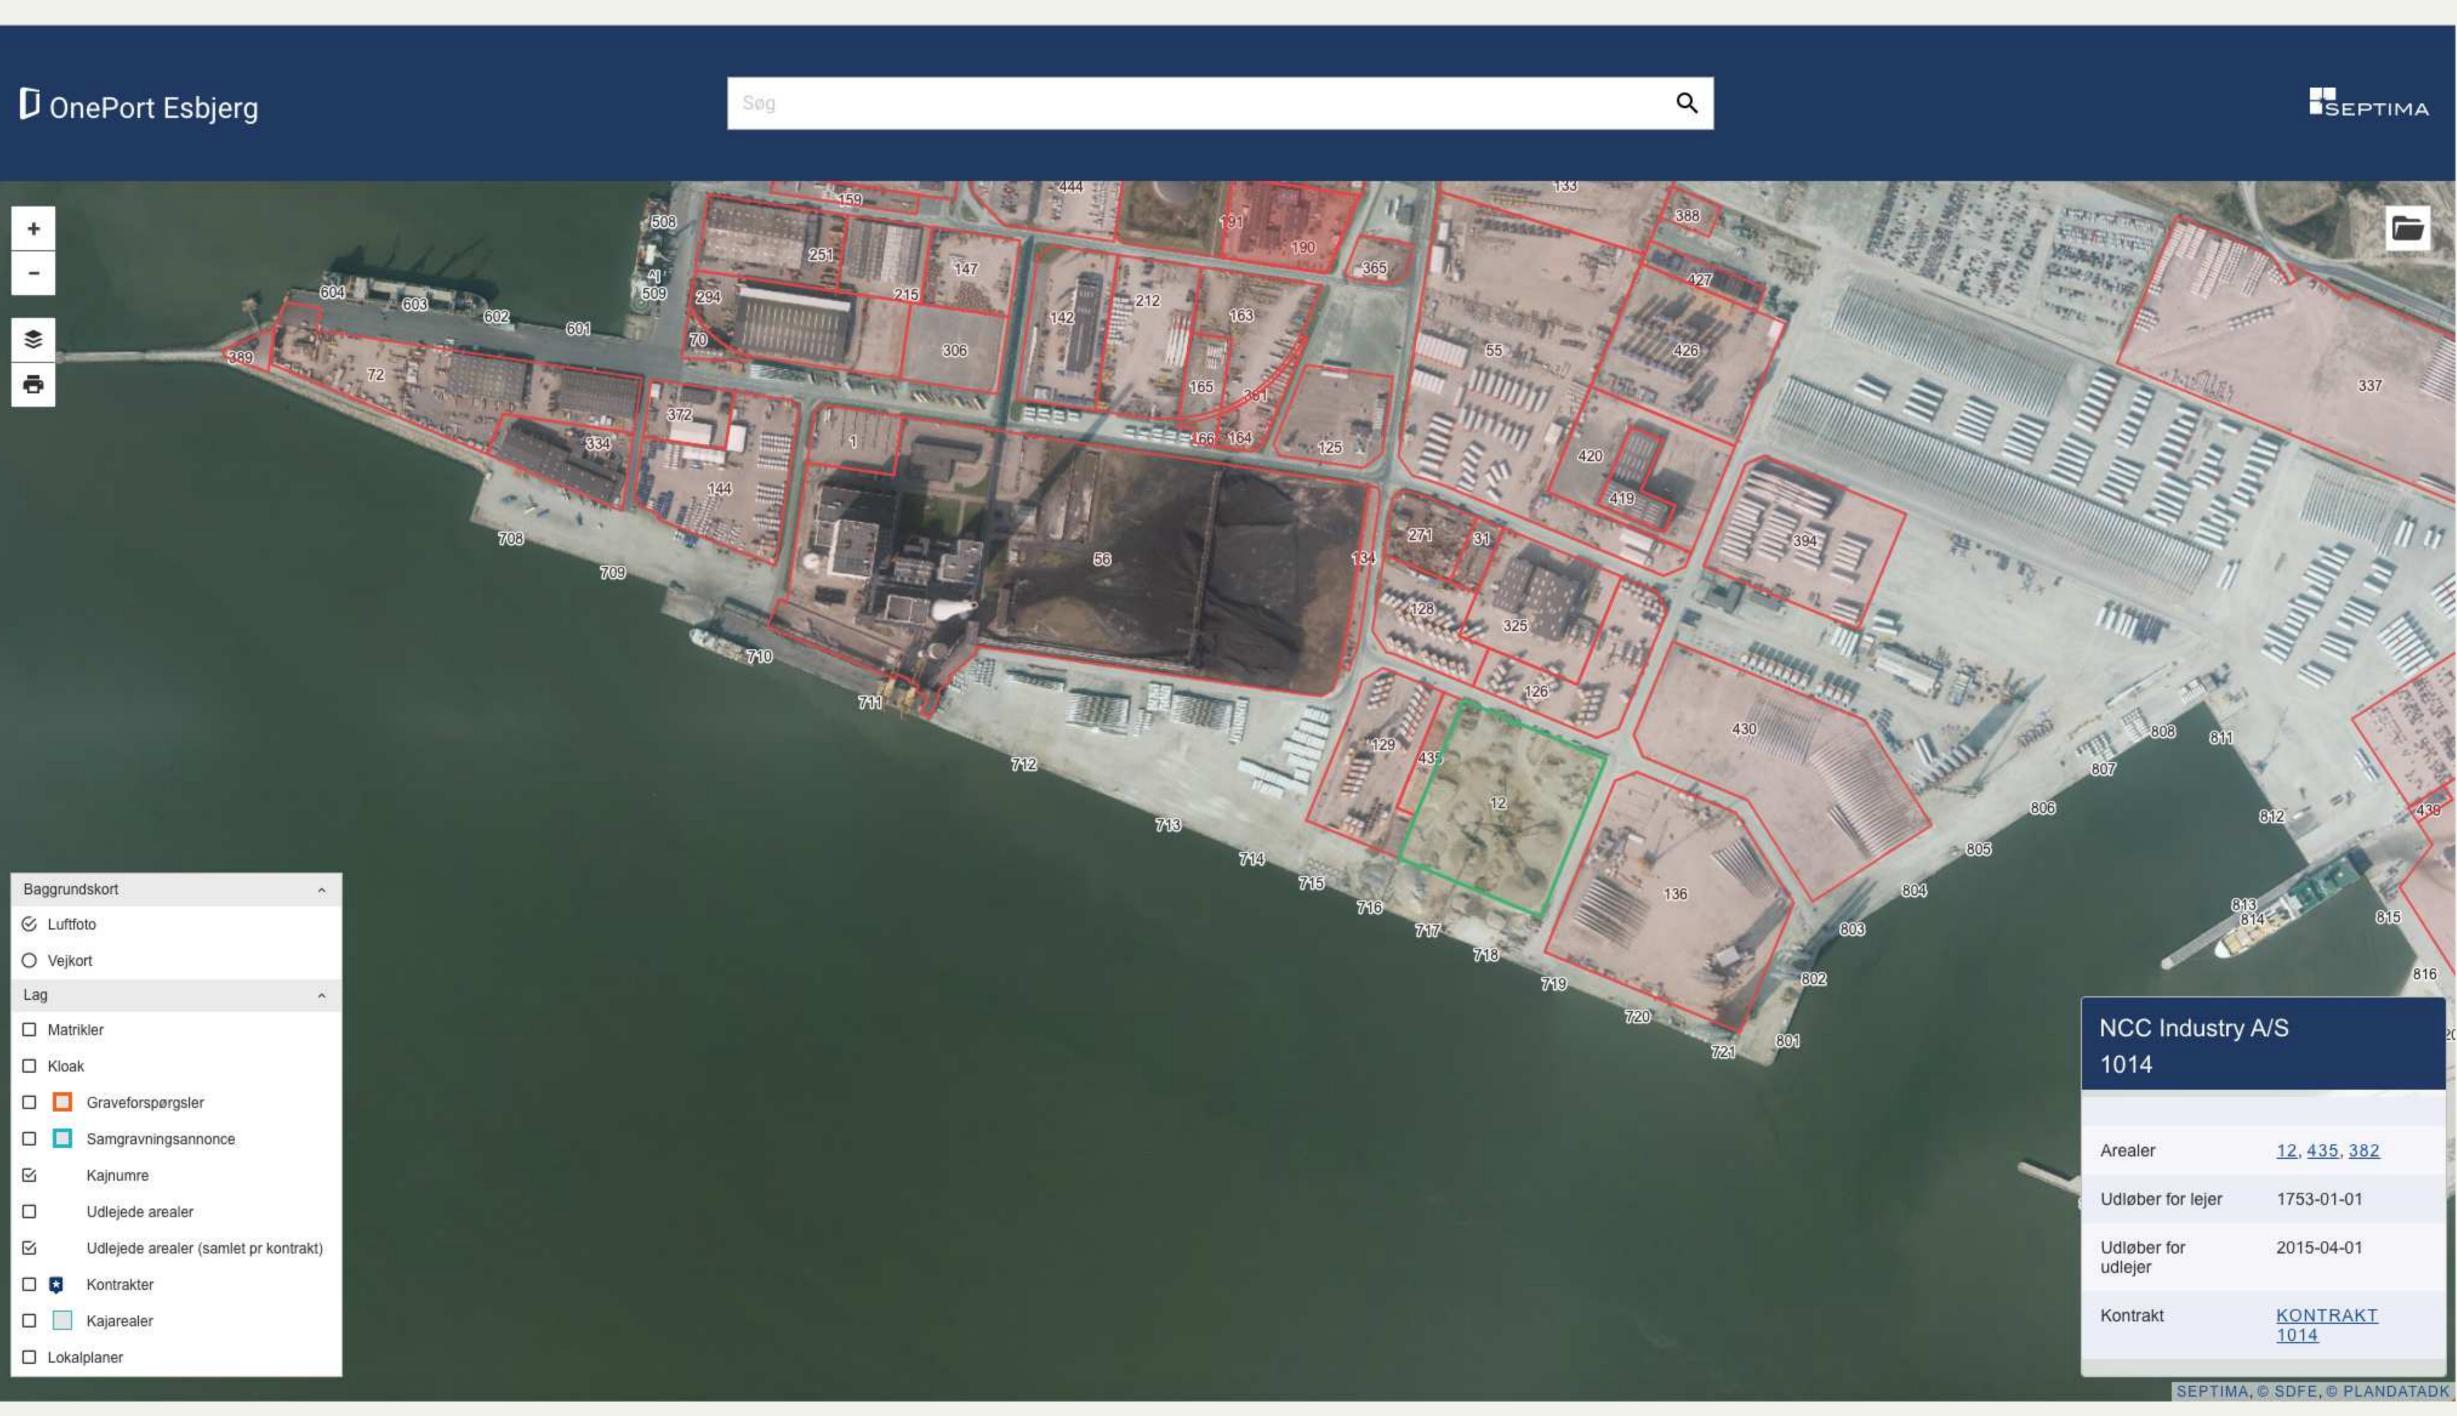

# Septima OnePort

## demo

A configurable standard product A single point of access to own and external data

A search box and a map

## ADPJ

Søg

Q

## ADP

### B Kajnummer - 22

|  | GENEREL       | ANLØBSLISTE | PULLERT   | VAND       | EL        | KRANSTIK         | DOKUMENTER         |  |
|--|---------------|-------------|-----------|------------|-----------|------------------|--------------------|--|
|  | Kajnumer      |             | 22        |            |           |                  |                    |  |
|  | Havn          |             | Centerhav | /n         |           |                  |                    |  |
|  | Dybde (meter) |             | 14.5      |            |           |                  |                    |  |
|  | Længde (mete  | r)          | 250       |            |           |                  |                    |  |
|  | Bemærkninger  | r).         |           |            |           |                  |                    |  |
|  | Skib i havn   |             | BRADAL    | (ETD: 2019 | 9-10-31 1 | 1:59:00),AL1908  | 57                 |  |
|  | Næste anløb   |             | WILLIAN   | I MCLEAN ( | ETA: 201  | 9-11-08 01:00:00 | ) <u>,AL190916</u> |  |