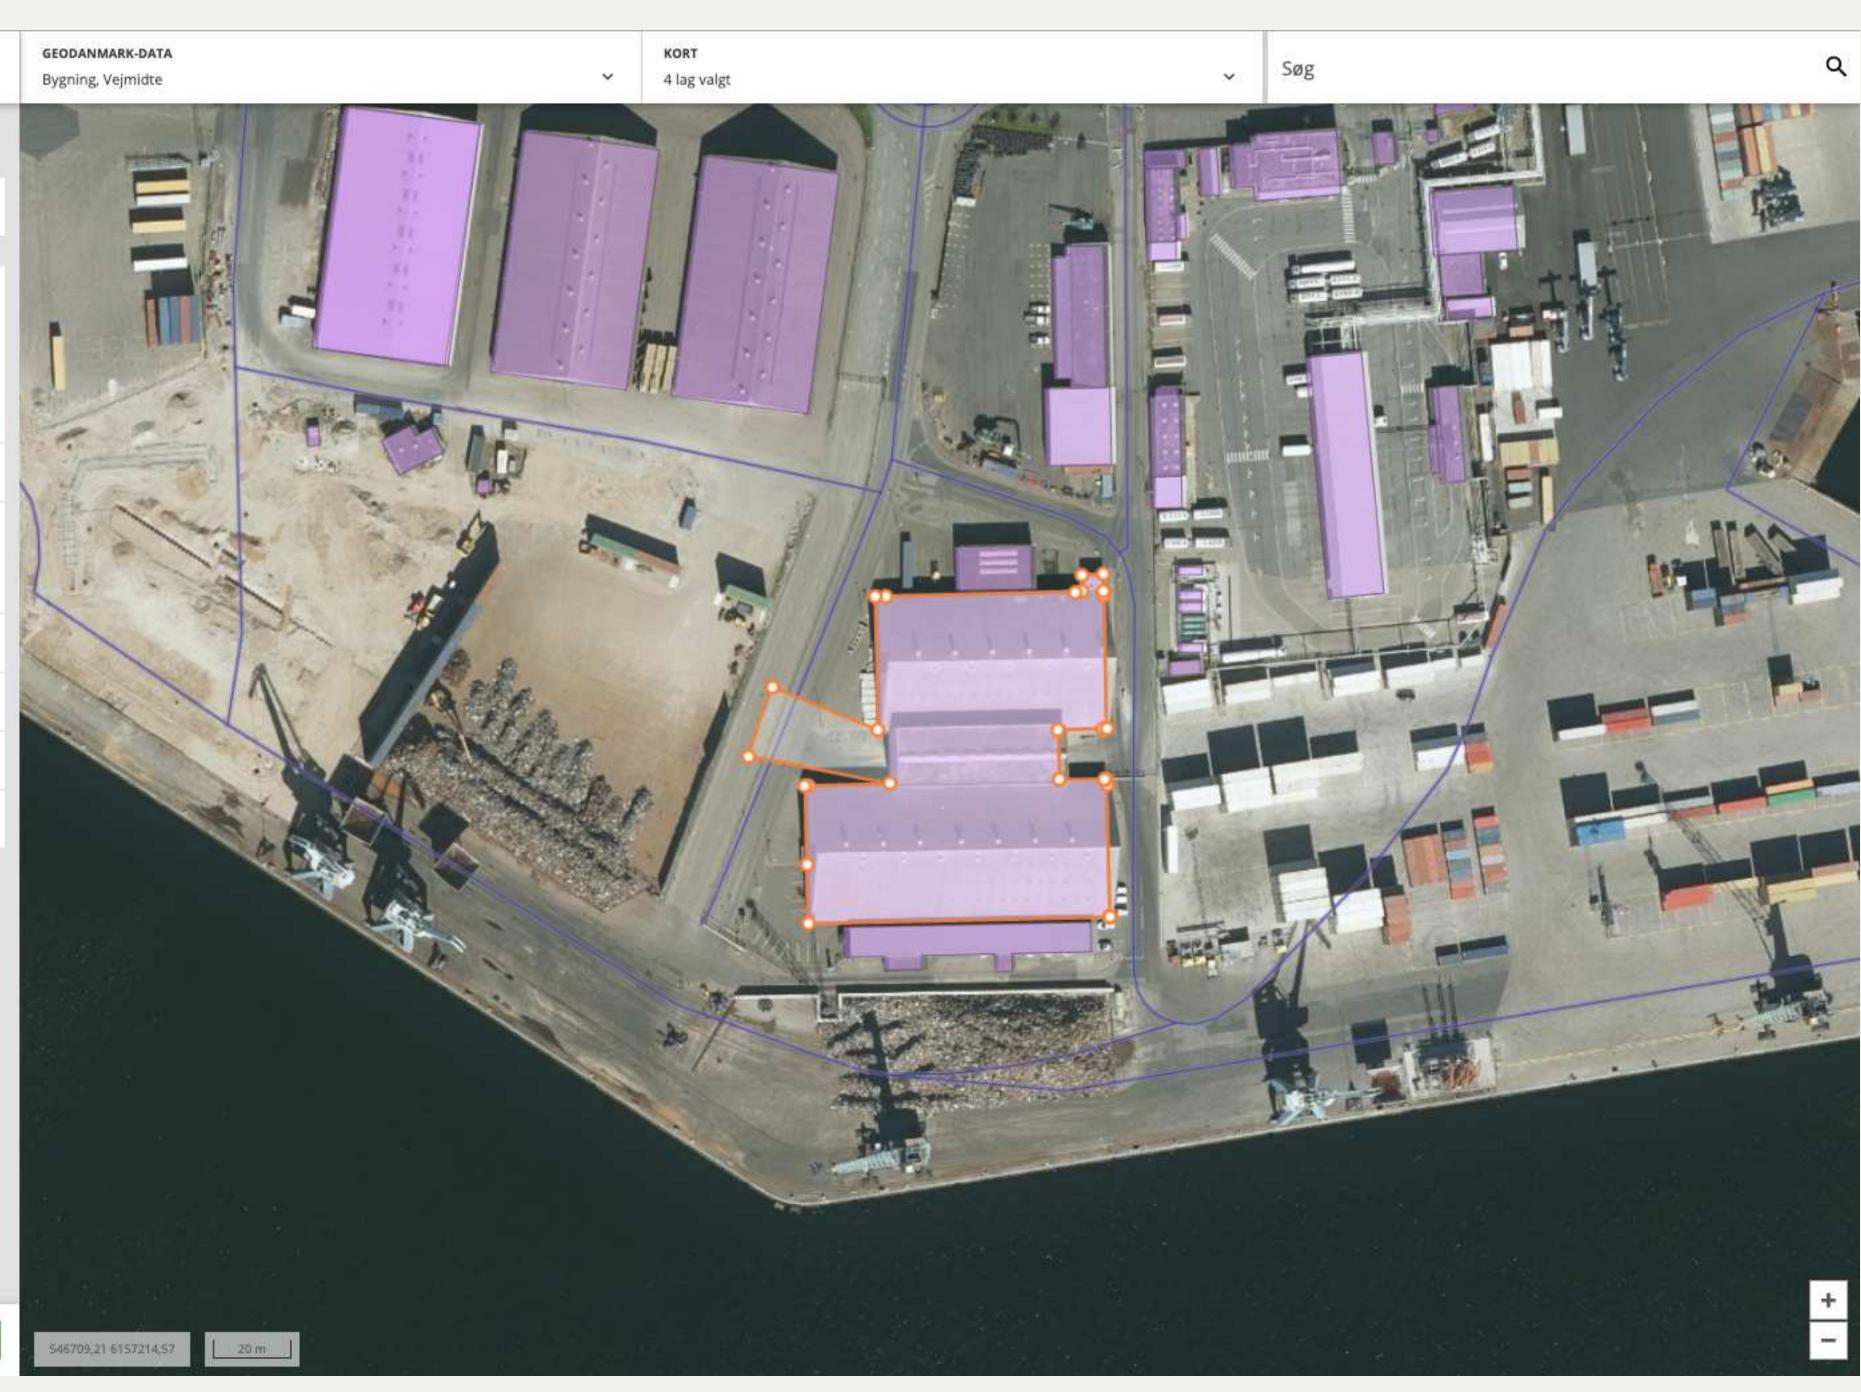

## Services

- Consulting, analysis and data processing
- System development
- Standard IT-Products

| ÷ | Sagsliste        |    | Angiv sagens navn                                                                 |                                   |   |  |  |
|---|------------------|----|-----------------------------------------------------------------------------------|-----------------------------------|---|--|--|
| ê | Sagsdetaljer     |    | GEOMETRI FOR BYGNING                                                              |                                   |   |  |  |
| 9 | Aktiviteter      | 0  | ⊞                                                                                 | Vis Grid                          | ~ |  |  |
| ▲ | Fejl             | 0  |                                                                                   |                                   |   |  |  |
|   |                  |    | 828                                                                               | Tegn Flade                        |   |  |  |
| ۲ | Objekter         | 0  | ų                                                                                 | Tegn detaljeret                   | ~ |  |  |
| Ð | Opret nyt objekt |    | ⊂⊅                                                                                | WKT (Koordinatliste)              | ~ |  |  |
| U | Tilknyt objekter | 5X | ¢                                                                                 | Tegn cirkel                       | ~ |  |  |
| Ô | Eksporter        |    | *                                                                                 | Ret geometri                      |   |  |  |
| Ô | Importer         |    | Flyt enkelte punkter eller tilføj et nyt ved at klikke<br>mellem to andre punkter |                                   |   |  |  |
|   |                  |    | **                                                                                | Ret koordinat                     |   |  |  |
|   |                  |    | 븝                                                                                 | Skift Z-værdi for hele geometrien |   |  |  |
|   |                  |    | 12                                                                                | Flyt/rotér                        |   |  |  |
|   |                  |    | t <u>p</u>                                                                        | Beskær                            |   |  |  |