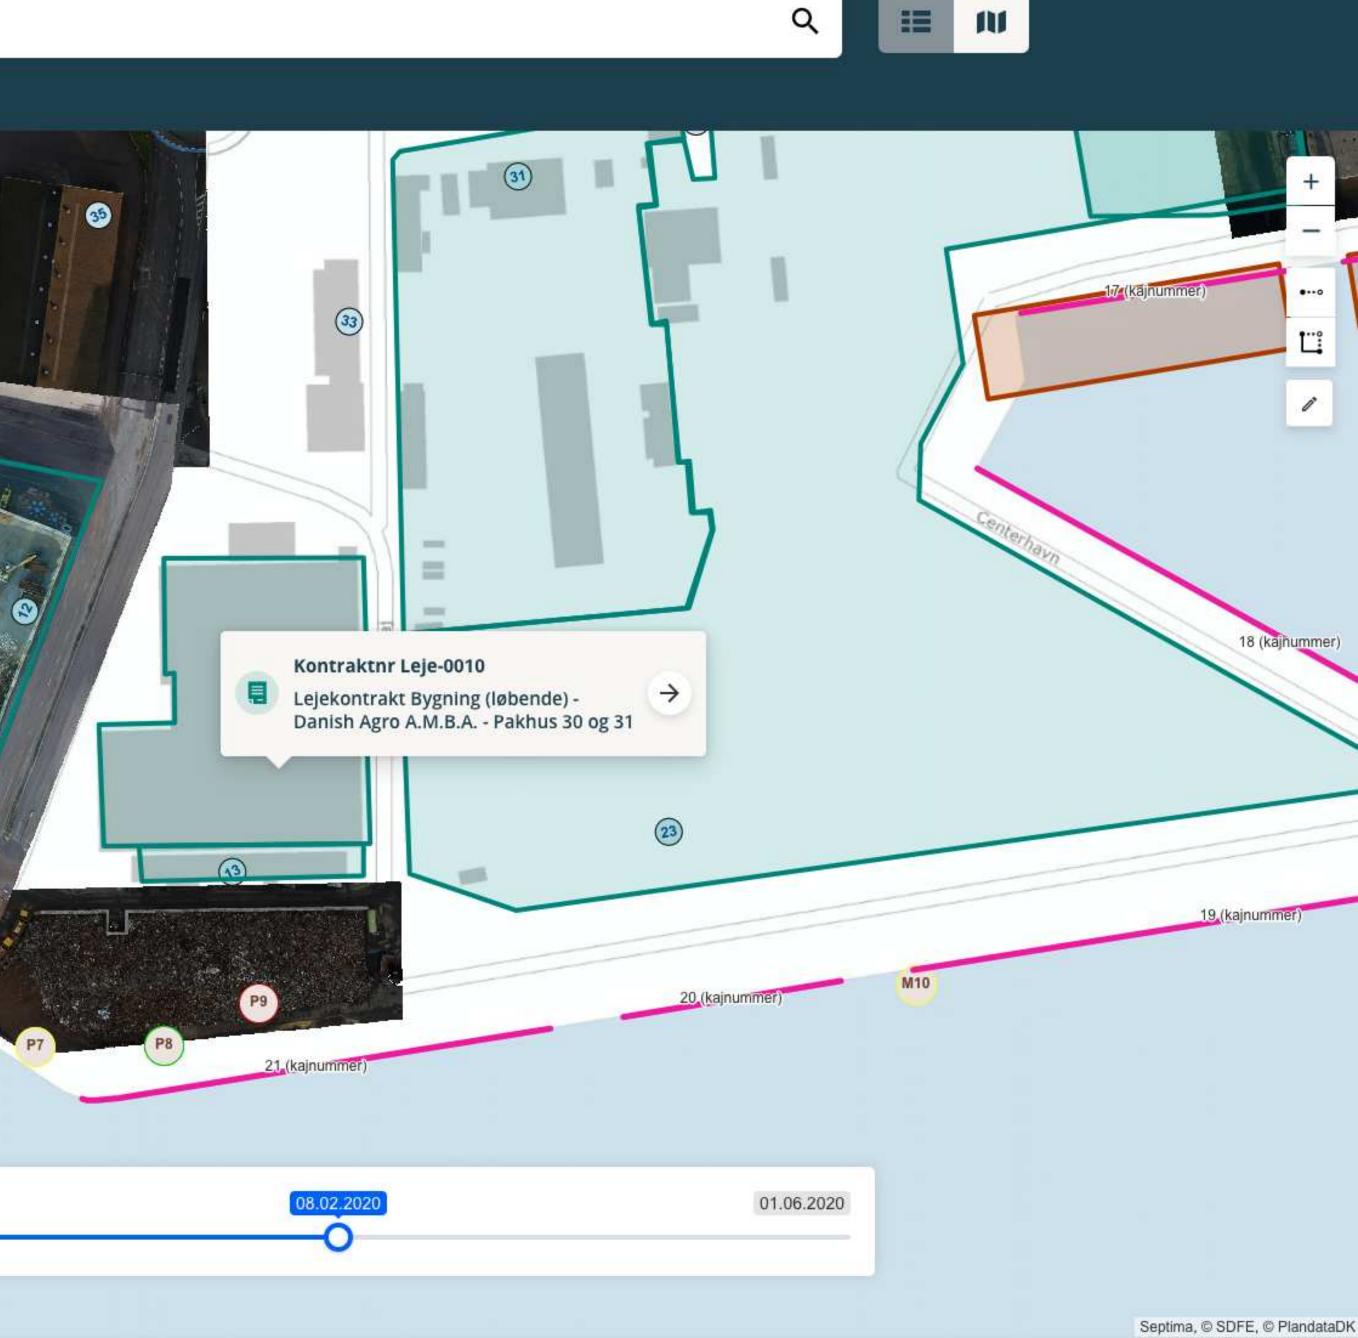

## demo

A configurable standard product A single point of access to own and external data

A search box and a map

## ADPJ

Søg

Q

## ADP

### B Kajnummer - 22

|  | GENEREL       | ANLØBSLISTE | PULLERT   | VAND       | EL        | KRANSTIK         | DOKUMENTER         |  |
|--|---------------|-------------|-----------|------------|-----------|------------------|--------------------|--|
|  | Kajnumer      |             | 22        |            |           |                  |                    |  |
|  | Havn          |             | Centerhav | /n         |           |                  |                    |  |
|  | Dybde (meter) |             | 14.5      |            |           |                  |                    |  |
|  | Længde (mete  | r)          | 250       |            |           |                  |                    |  |
|  | Bemærkninger  | r).         |           |            |           |                  |                    |  |
|  | Skib i havn   |             | BRADAL    | (ETD: 2019 | 9-10-31 1 | 1:59:00),AL1908  | 57                 |  |
|  | Næste anløb   |             | WILLIAN   | I MCLEAN ( | ETA: 201  | 9-11-08 01:00:00 | ) <u>,AL190916</u> |  |