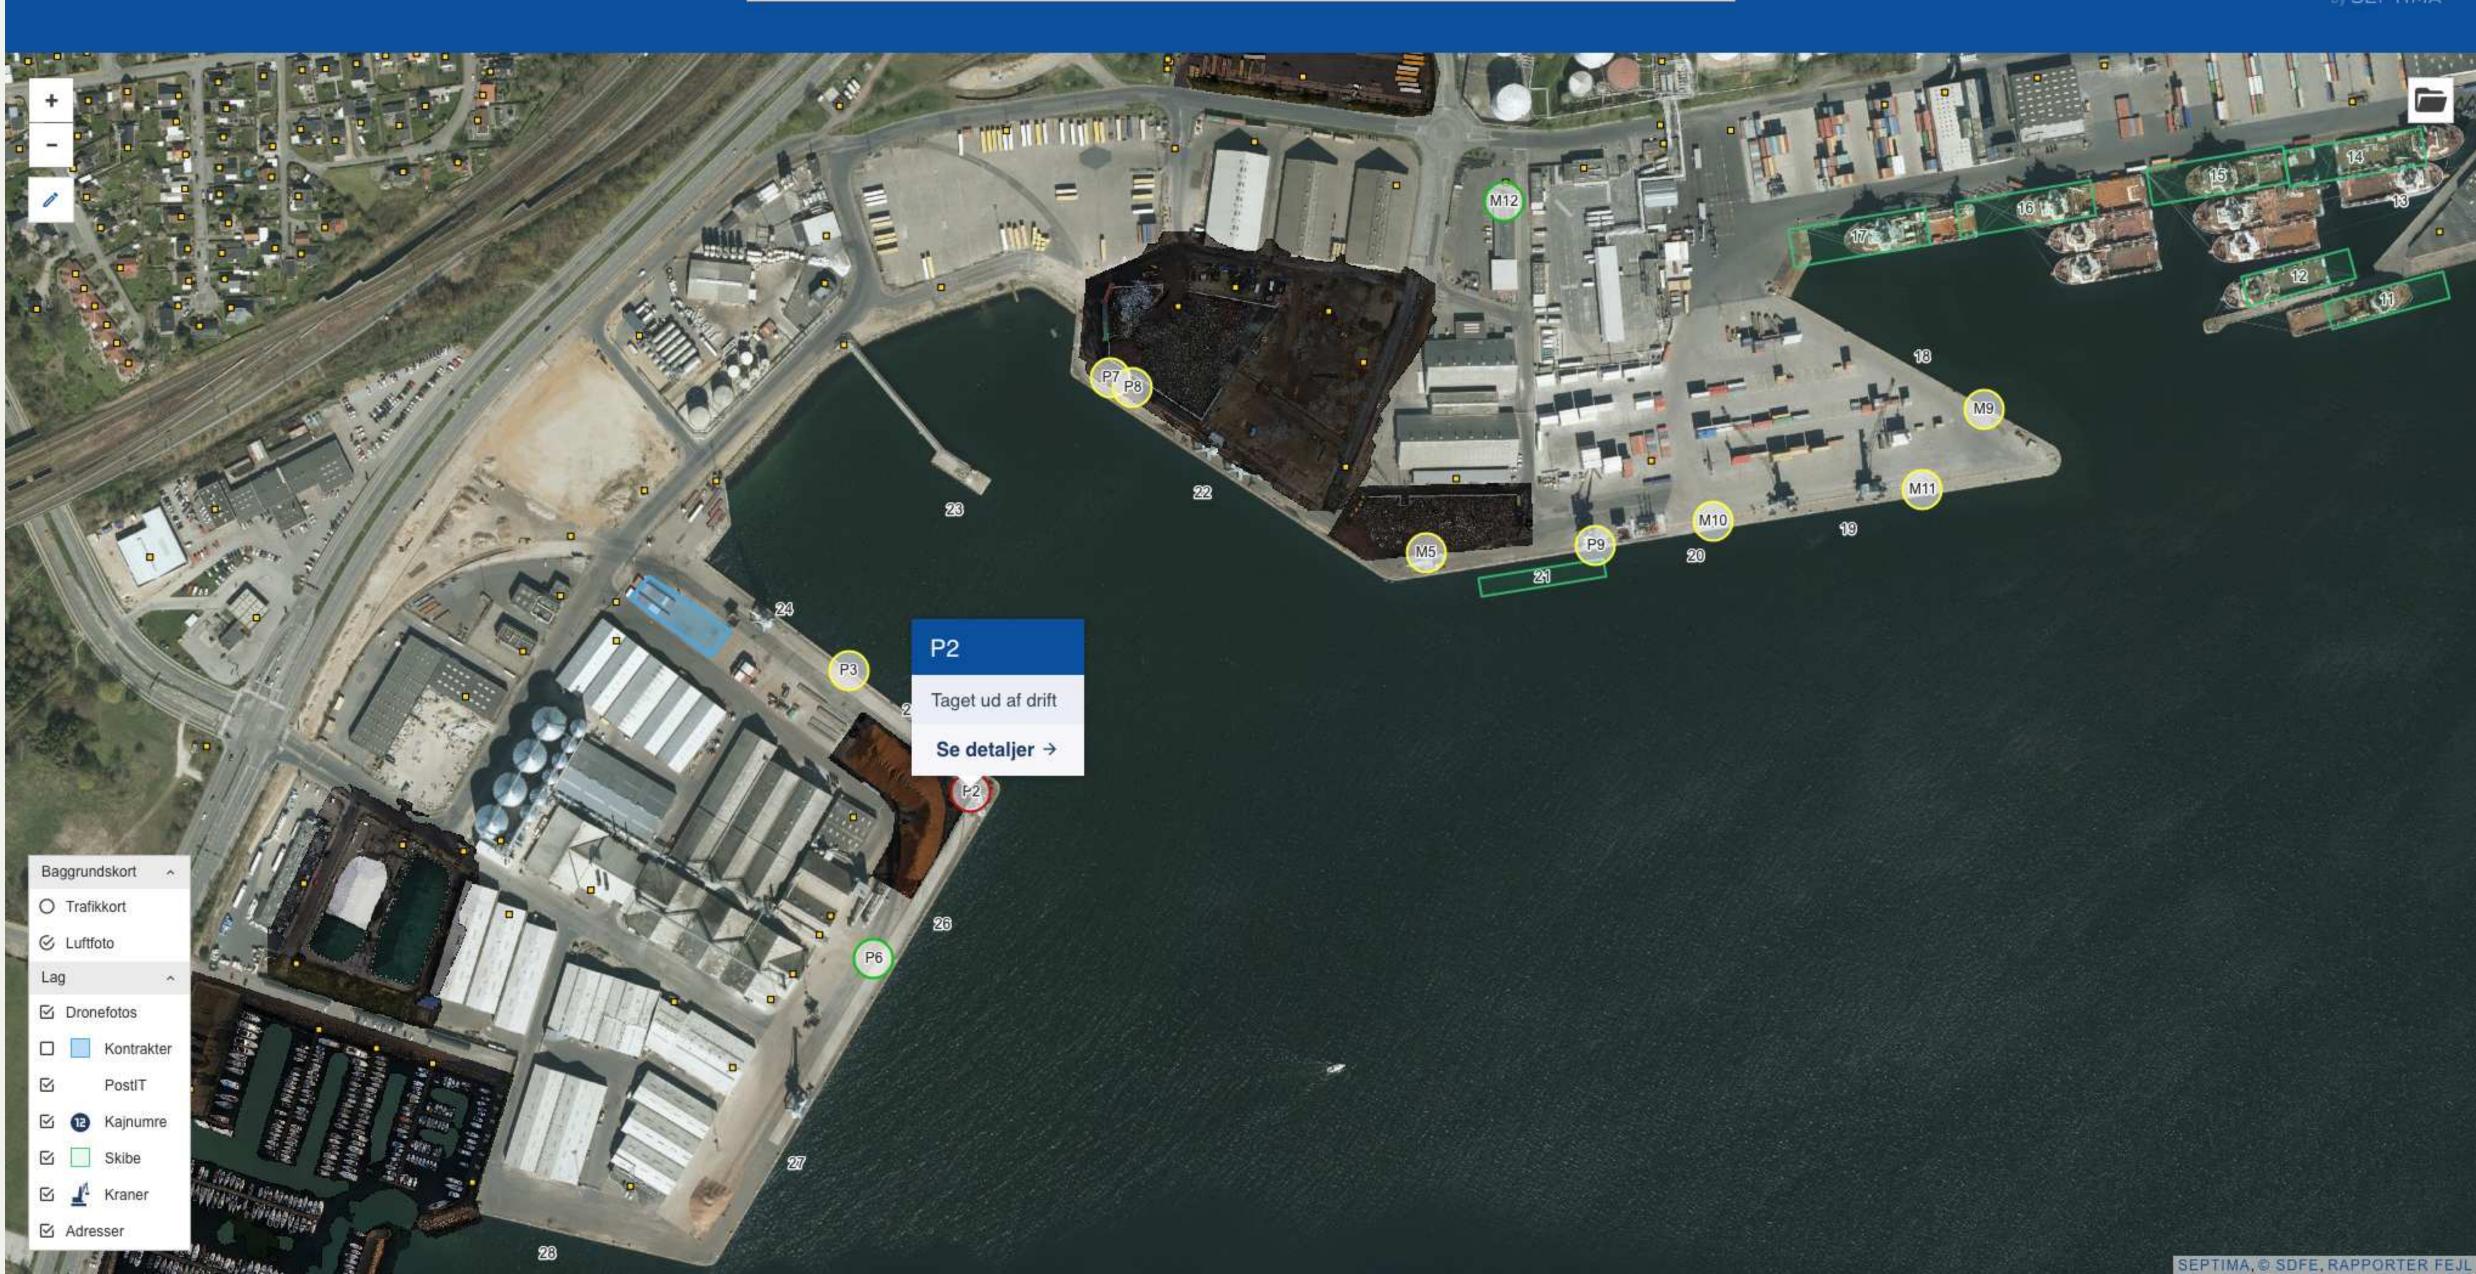

### B Kajnummer - 22

|  | GENEREL       | ANLØBSLISTE | PULLERT   | VAND       | EL        | KRANSTIK         | DOKUMENTER         |  |
|--|---------------|-------------|-----------|------------|-----------|------------------|--------------------|--|
|  | Kajnumer      |             | 22        |            |           |                  |                    |  |
|  | Havn          |             | Centerhav | /n         |           |                  |                    |  |
|  | Dybde (meter) |             | 14.5      |            |           |                  |                    |  |
|  | Længde (mete  | r)          | 250       |            |           |                  |                    |  |
|  | Bemærkninger  | r).         |           |            |           |                  |                    |  |
|  | Skib i havn   |             | BRADAL    | (ETD: 2019 | 9-10-31 1 | 1:59:00),AL1908  | 57                 |  |
|  | Næste anløb   |             | WILLIAN   | I MCLEAN ( | ETA: 201  | 9-11-08 01:00:00 | ) <u>,AL190916</u> |  |