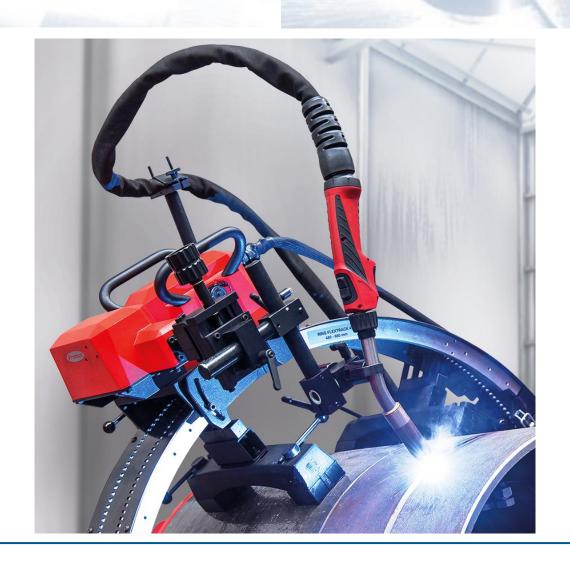

#### **Automated welding systems(1)**

Automatic multi-axis for 1 ton positioner for the MIG-MAG welding of valves

Automatic multi-axis for 15 tons positioner for the MIG-MAG welding of valves

#### **Automated welding systems (3)**

Circumferential welding system for submerged-arc-welding of fittings

Welding system for powder plasma build-up-welding on drilling heads

#### **Automated welding systems (5)**

Longitudinal welding system with 2 welding heads for the MIG welding of the roofs and sidewalls of passenger carriages

Longitudinal welding system with 2 welding heads for the MIG welding of steel beams