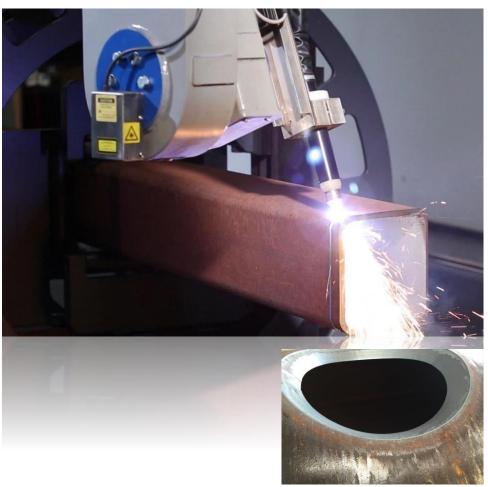

# **MO Heavy-Duty series** for **OD 200 – 4,000 mm (8 – 160")**

MO 4000/6 Heavy-Duty RD

**Cutting module for dished ends** 

### Oxy-fuel cutting with automatic piercing and pre-heating

# **Plasma cutting**