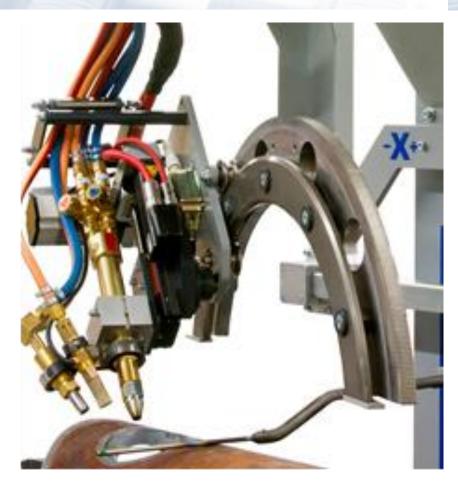

#### **Sensing Systems – Most advanced solutions**

**Electro Mechanical Tracer** 

**Laser Sensor** 

### Oxy-fuel cutting with automatic piercing and pre-heating

# **Plasma cutting**