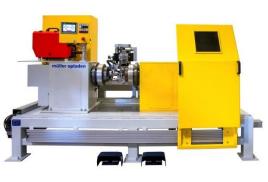

#### **Automated welding systems(1)**

Automatic multi-axis for 1 ton positioner for the MIG-MAG welding of valves

Automatic multi-axis for 15 tons positioner for the MIG-MAG welding of valves