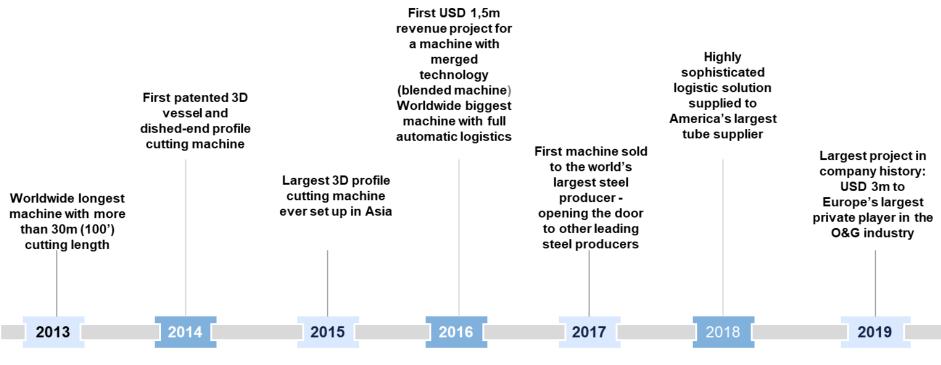

#### World's biggest machine with full automatic logistics

CB&I, USA

**Combination of MO Classic and Watts series** 

#### Largest machine in Asia

COOEC, China

#### World's longest machine 30m (100') cutting length

Dragados Offshore, Spain

#### World's first patented vessel and dome cutter

Zamil Steel, Saudi Arabia