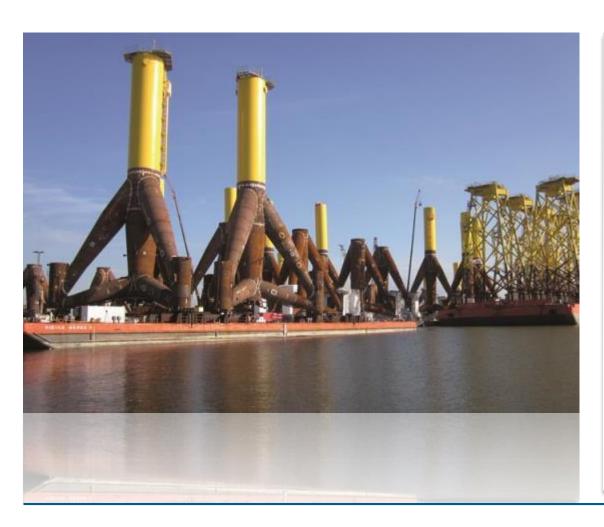

solution** 

#### Selection of reference customers (15)





Saipem Brazil

**MO** Robo series

#### Selection of reference customers (16)



Siemens, Germany

**Automated welding solution** 

#### Reference customers in offshore plant construction



Top side construction

#### Selected reference customers

- Aker Solutions
   Norway
- Bosnor Mexico
- Kencana Petroleum Malaysia
- Larsen & Toubro India, Oman, Qatar, Saudi Arabia, UAE
- Agility Group Norway
- Bosshelf
   Azerbaijan
- COOEC China
- CUEL
   Thailand

- PTSC Vietnam
- Saipem
   Angola, Brazil, Canada,
   Congo, Italy, Nigeria,
   Saudi Arabia
- Sonamet
   Angola, Nigeria
- Techint Brazil
- Dragados
   *Mexico, Spain*
- Keppel Fels Singapore
- Lamprell UAE
- PPL Singapore

#### Reference customers in wind turbine construction



#### **Selected reference customers**

- Bilfinger Mars Offshore Poland
- Cimtas Turkey
- Dragados Spain
- Navacel Spain
- ST3
  Poland
- Steel Engineering United Kingdom
- Tata Steel United Kingdom
- Vitkovice Power Engineering Czech Republic

#### **Basis Traktor 1**



#### **Basis Traktor 2**



#### **Basis Traktor 3**



















#### **Features Müller Opladen Terminator:**

- For wind towers with a diameter of 3.000 8.000mm
- Only one crane needed
- Same crane that places Terminator can pick up as well tower segment
- Completely remote controlled
- NO operator needs to climb around the tower
- Levels itself once magnetic base is attached to the tower
- Rails move around tower automatically and attach themselves magnetically
- System for rail length adaption to actual tower