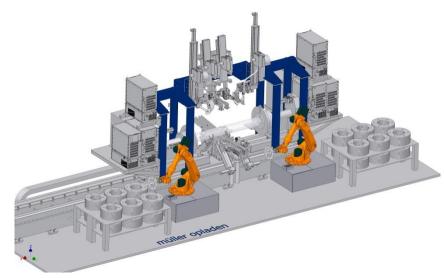

### **Business unit automated welding solutions**

#### **Automated welding systems(1)**

Automatic multi-axis for 1 ton positioner for the MIG-MAG welding of valves

Automatic multi-axis for 15 tons positioner for the MIG-MAG welding of valves