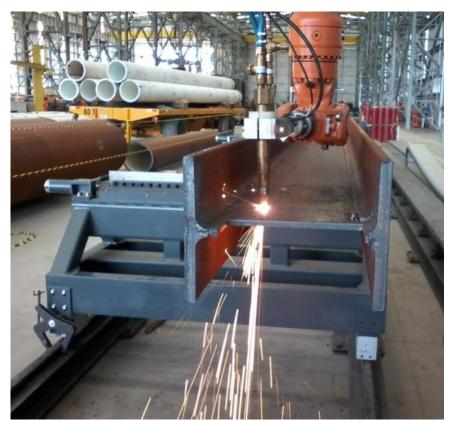

#### **Business units**

3D profiling machines

Automated welding systems

### **Business unit 3D profiling machines**

### Oxy-fuel cutting with automatic piercing and pre-heating

# **Plasma cutting**