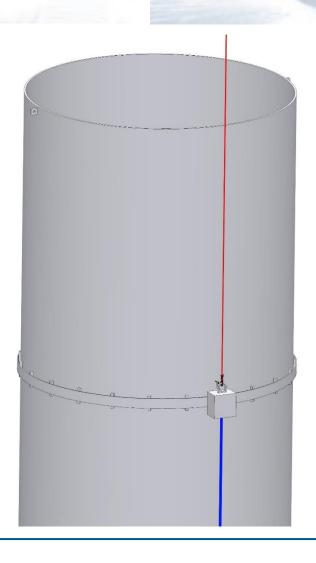

#### **Features Müller Opladen Terminator:**

- For wind towers with a diameter of 3.000 8.000mm
- Only one crane needed
- Same crane that places Terminator can pick up as well tower segment
- Completely remote controlled
- NO operator needs to climb around the tower
- Levels itself once magnetic base is attached to the tower
- Rails move around tower automatically and attach themselves magnetically
- System for rail length adaption to actual tower circumference and selfsecuring hook up
- Terminator can move and cut more than 360° around tower
- With special welding equipment lifting eyes can be welded on as well