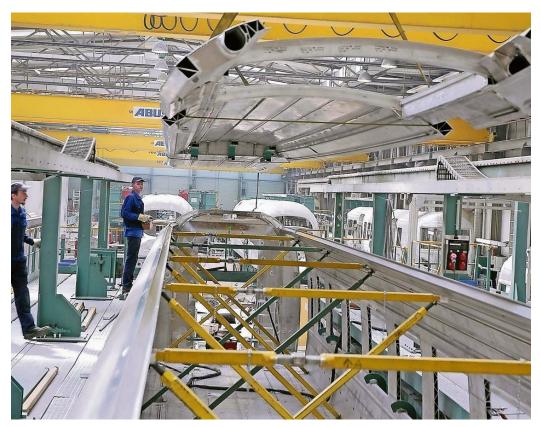

#### **Automated welding systems (5)**

Longitudinal welding system with 2 welding heads for the MIG welding of the roofs and sidewalls of passenger carriages

Longitudinal welding system with 2 welding heads for the MIG welding of steel beams

#### Selection of reference customers (1)

Alstom, Germany

**Automated welding solution** 