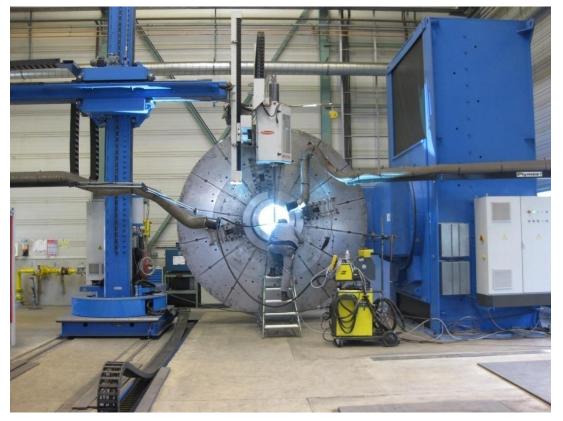

#### **Automated welding systems (3)**

Circumferential welding system for submerged-arc-welding of fittings

Welding system for powder plasma build-up-welding on drilling heads