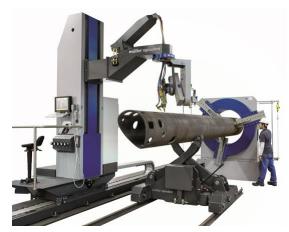

### **Business unit 3D profiling machines**

# **MO Heavy-Duty series** for **OD 200 – 4,000 mm (8 – 160")**

MO 4000/6 Heavy-Duty RD

**Cutting module for dished ends** 