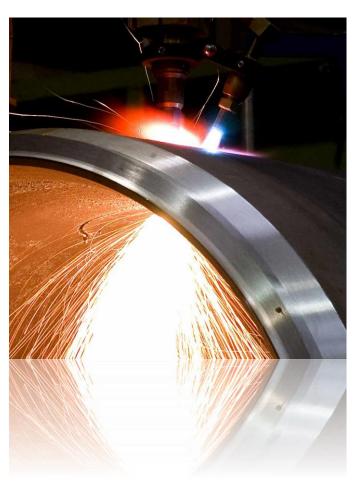

### Oxy-fuel cutting with automatic piercing and pre-heating

# **Plasma cutting**