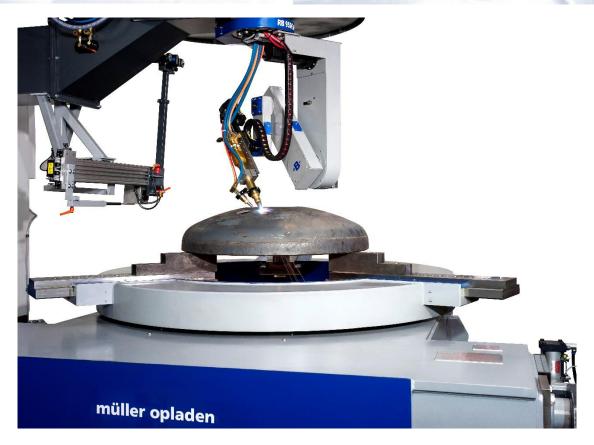

# **MO Heavy-Duty series** for **OD 200 – 4,000 mm (8 – 160")**

MO 4000/6 Heavy-Duty RD

**Cutting module for dished ends** 

### Oxy-fuel cutting with automatic piercing and pre-heating

# **Plasma cutting**