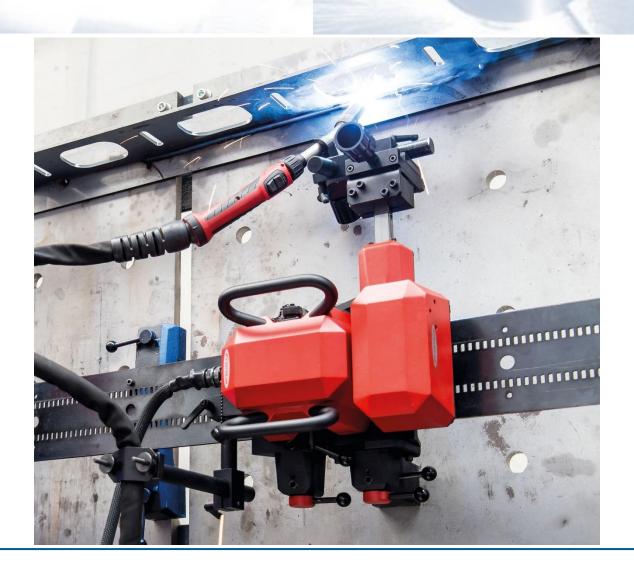

#### **Automated welding systems(1)**

Automatic multi-axis for 1 ton positioner for the MIG-MAG welding of valves

Automatic multi-axis for 15 tons positioner for the MIG-MAG welding of valves

#### **Automated welding systems (3)**

Circumferential welding system for submerged-arc-welding of fittings

Welding system for powder plasma build-up-welding on drilling heads

#### **Automated welding systems (5)**

Longitudinal welding system with 2 welding heads for the MIG welding of the roofs and sidewalls of passenger carriages

Longitudinal welding system with 2 welding heads for the MIG welding of steel beams