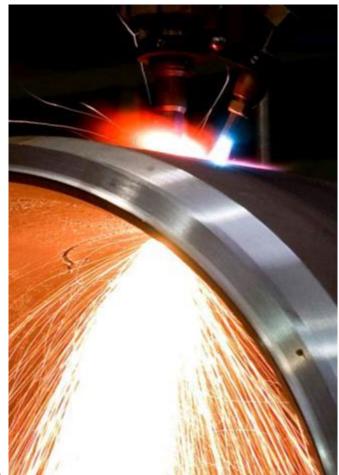

### Oxy-fuel cutting with automatic piercing and pre-heating

# **Plasma cutting**