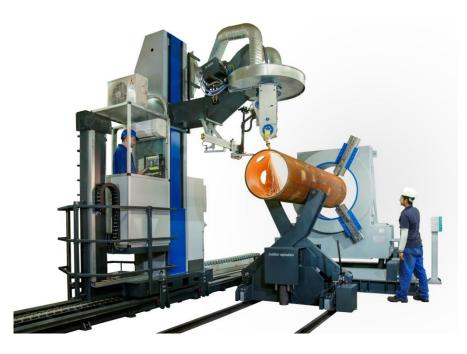

# **MO Heavy-Duty series** for **OD 200 – 4,000 mm (8 – 160")**

MO 4000/6 Heavy-Duty RD

**Cutting module for dished ends** 