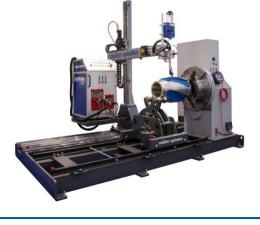

#### **Automated welding systems(1)**

Automatic multi-axis for 1 ton positioner for the MIG-MAG welding of valves

Automatic multi-axis for 15 tons positioner for the MIG-MAG welding of valves