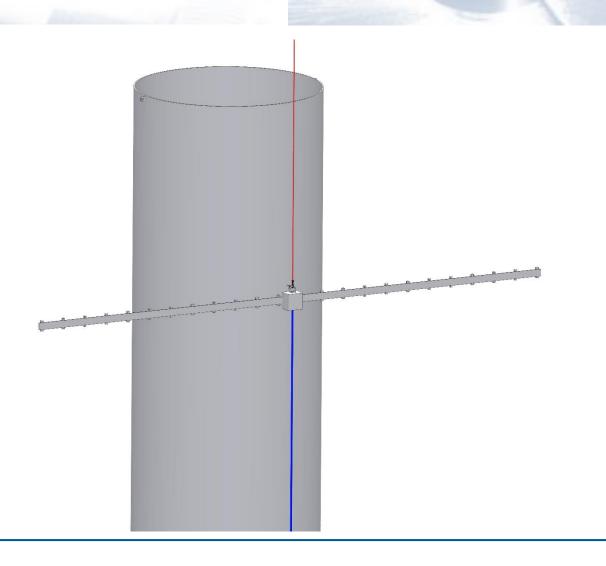

#### **Features Müller Opladen Terminator:**

- For wind towers with a diameter of 3.000 8.000mm
- Only one crane needed
- Same crane that places Terminator can pick up as well tower segment
- Completely remote controlled
- NO operator needs to climb around the tower
- Levels itself once magnetic base is attached to the tower
- Rails move around tower automatically and attach themselves magnetically
- System for rail length adaption to actual tower circumference and selfsecuring hook up
- Terminator can move and cut more than 360° around tower
- With special welding equipment lifting eyes can be welded on as well