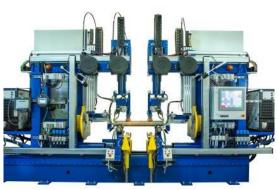

#### **Automated welding systems(1)**

Automatic multi-axis for 1 ton positioner for the MIG-MAG welding of valves

Automatic multi-axis for 15 tons positioner for the MIG-MAG welding of valves