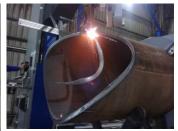

#### **Automated welding systems(1)**

Automatic multi-axis for 1 ton positioner for the MIG-MAG welding of valves

Automatic multi-axis for 15 tons positioner for the MIG-MAG welding of valves

#### **Automated welding systems (3)**

Circumferential welding system for submerged-arc-welding of fittings

Welding system for powder plasma build-up-welding on drilling heads

#### **Automated welding systems (5)**

Longitudinal welding system with 2 welding heads for the MIG welding of the roofs and sidewalls of passenger carriages

Longitudinal welding system with 2 welding heads for the MIG welding of steel beams