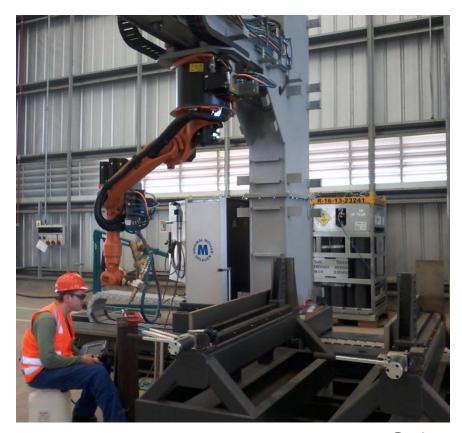

#### **Business units**

3D profiling machines

Automated welding systems

### **Business unit automated welding solutions**

#### **Automated welding systems(1)**

Automatic multi-axis for 1 ton positioner for the MIG-MAG welding of valves

Automatic multi-axis for 15 tons positioner for the MIG-MAG welding of valves