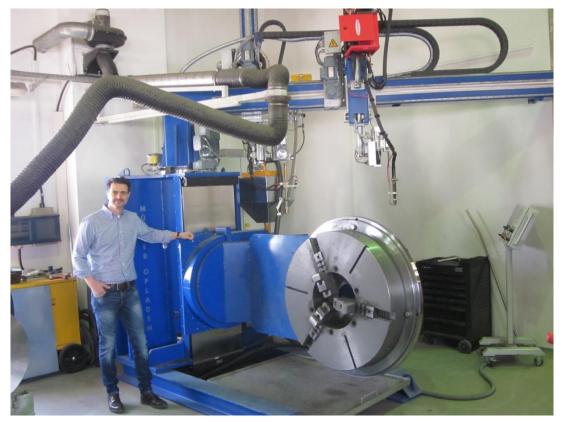

#### **Automated welding systems(1)**

Automatic multi-axis for 1 ton positioner for the MIG-MAG welding of valves

Automatic multi-axis for 15 tons positioner for the MIG-MAG welding of valves

#### **Automated welding systems (3)**

Circumferential welding system for submerged-arc-welding of fittings

Welding system for powder plasma build-up-welding on drilling heads

#### **Automated welding systems (5)**

Longitudinal welding system with 2 welding heads for the MIG welding of the roofs and sidewalls of passenger carriages

Longitudinal welding system with 2 welding heads for the MIG welding of steel beams