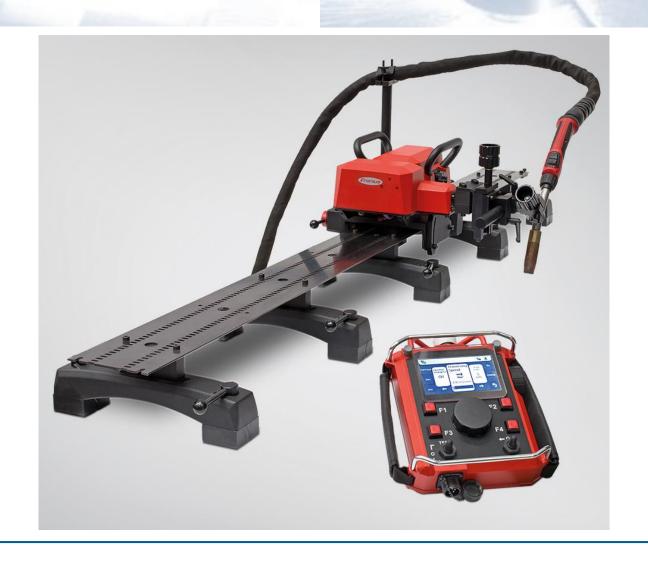

#### **Sensing Systems – Most advanced solutions**

**Electro Mechanical Tracer** 

**Laser Sensor** 