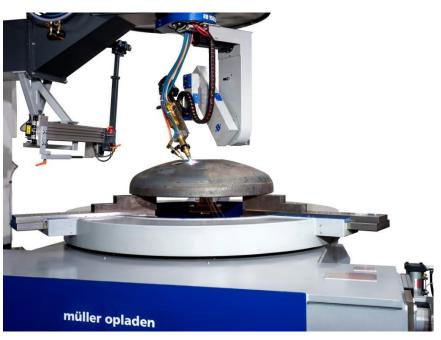

# **MO Heavy-Duty series** for **OD 200 – 4,000 mm (8 – 160")**

MO 4000/6 Heavy-Duty RD

**Cutting module for dished ends** 