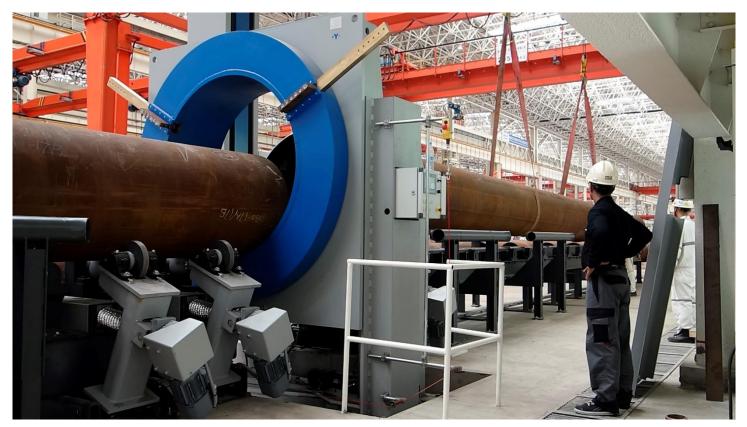

### **Business unit 3D profiling machines**

# **MO Heavy-Duty series** for **OD 200 – 4,000 mm (8 – 160")**

MO 4000/6 Heavy-Duty RD

**Cutting module for dished ends** 