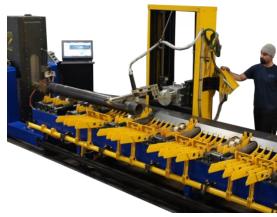

#### **Automated welding systems(1)**

Automatic multi-axis for 1 ton positioner for the MIG-MAG welding of valves

Automatic multi-axis for 15 tons positioner for the MIG-MAG welding of valves

#### **Automated welding systems (3)**

Circumferential welding system for submerged-arc-welding of fittings

Welding system for powder plasma build-up-welding on drilling heads

#### **Automated welding systems (5)**

Longitudinal welding system with 2 welding heads for the MIG welding of the roofs and sidewalls of passenger carriages

Longitudinal welding system with 2 welding heads for the MIG welding of steel beams