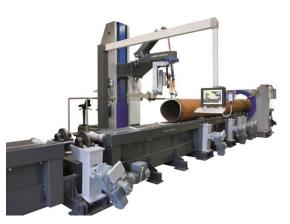

### **Business unit 3D profiling machines**

# **MO Heavy-Duty series** for **OD 200 – 4,000 mm (8 – 160")**

MO 4000/6 Heavy-Duty RD

**Cutting module for dished ends** 