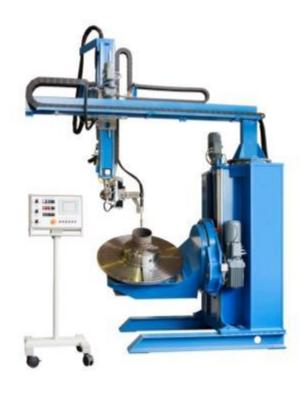

#### **Automated welding systems(1)**

Automatic multi-axis for 1 ton positioner for the MIG-MAG welding of valves

Automatic multi-axis for 15 tons positioner for the MIG-MAG welding of valves

#### **Automated welding systems (3)**

Circumferential welding system for submerged-arc-welding of fittings

Welding system for powder plasma build-up-welding on drilling heads