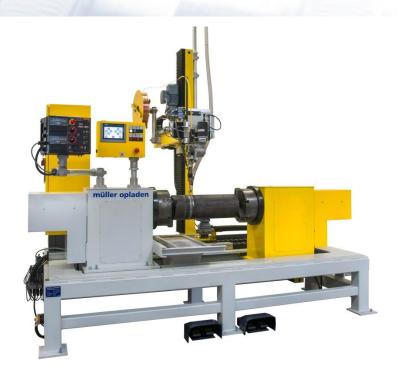

#### **Automated welding systems (3)**

Circumferential welding system for submerged-arc-welding of fittings

Welding system for powder plasma build-up-welding on drilling heads