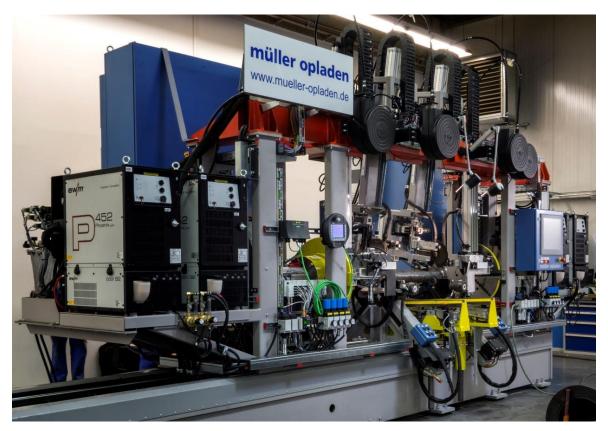

#### **Automated welding systems(1)**

Automatic multi-axis for 1 ton positioner for the MIG-MAG welding of valves

Automatic multi-axis for 15 tons positioner for the MIG-MAG welding of valves

#### **Automated welding systems (3)**

Circumferential welding system for submerged-arc-welding of fittings

Welding system for powder plasma build-up-welding on drilling heads

#### **Automated welding systems (5)**

Longitudinal welding system with 2 welding heads for the MIG welding of the roofs and sidewalls of passenger carriages

Longitudinal welding system with 2 welding heads for the MIG welding of steel beams