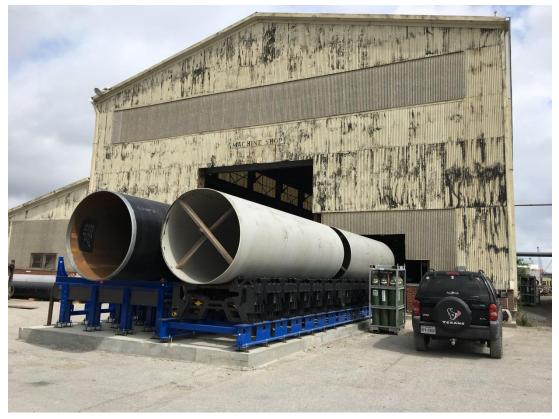

#### World's biggest machine with full automatic logistics

CB&I, USA

**Combination of MO Classic and Watts series** 

#### World's longest machine 30m (100') cutting length

Dragados Offshore, Spain