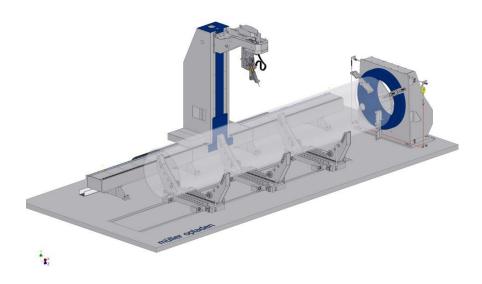

### **Business unit 3D profiling machines**

# **MO Heavy-Duty series** for **OD 200 – 4,000 mm (8 – 160")**

MO 4000/6 Heavy-Duty RD

**Cutting module for dished ends** 