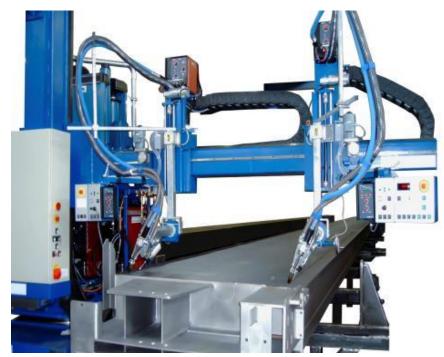

#### **Automated welding systems (5)**

Longitudinal welding system with 2 welding heads for the MIG welding of the roofs and sidewalls of passenger carriages

Longitudinal welding system with 2 welding heads for the MIG welding of steel beams