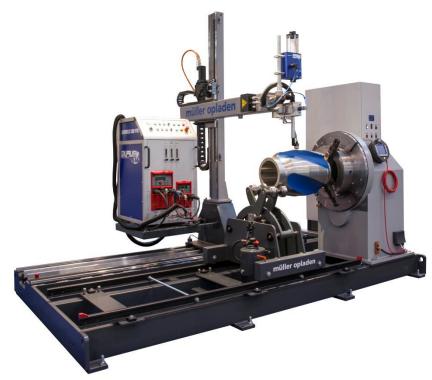

#### **Automated welding systems (5)**

Longitudinal welding system with 2 welding heads for the MIG welding of the roofs and sidewalls of passenger carriages

Longitudinal welding system with 2 welding heads for the MIG welding of steel beams