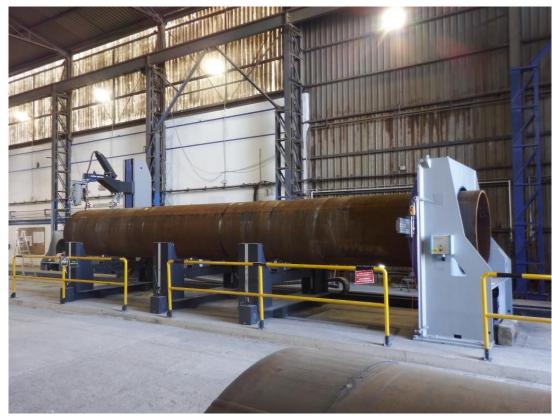

# **MO Heavy-Duty series** for **OD 200 – 4,000 mm (8 – 160")**

MO 4000/6 Heavy-Duty RD

**Cutting module for dished ends** 

### **Business unit 3D profiling machines**