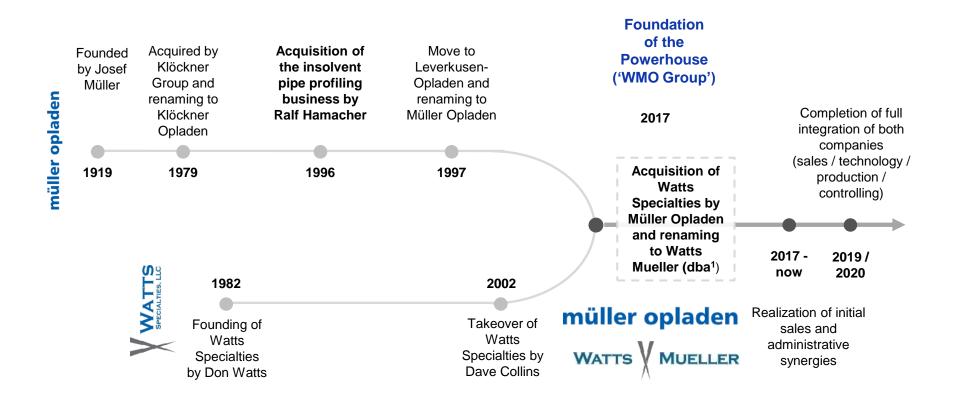

Automated welding

3D profiling

Customer: Decom Tools

Presentation by: Jan Sulimma

Place: Mid-term Conference Webinar Date: 10.02.2021

# MÜLLER OPLADEN & WATTS MUELLER

# Müller Opladen over a 100 years of German machine building tradition and experience





Founder of the company in 1919 Managing director between from 1919 to 1963







Managing director from 1963 to 1979



**Interim management** 



Josef Müller II Managing directors since 1996

Ralf Hamacher





# Watts Mueller – worldwide biggest manufacturer of CNC Pipe Profilers





#### Selected corporate information

- Business model: Engineering and fabrication of machines along with sophisticated software (niche player)
- 2. Legal status: Private ownership; limited liability
- 3. Average export level: Mueller Opladen > 75 %, Watts Mueller > 10 %
- 4. Customers: Multinational corporations and mid caps with business in core industries for energy and infrastructure
- 5. Track records: More than 1,000 machines in 72 countries
- 6. Average annual turn-over: about USD 15 Million
- 7. High skilled qualification level of employees (almost 30 % of the employees with university degrees)
- 8. Product characteristics: High innovate machines and software with high and reliable quality

#### **Selected corporate Mile Stones**















**#FERGUSON®** 

#### **Locations