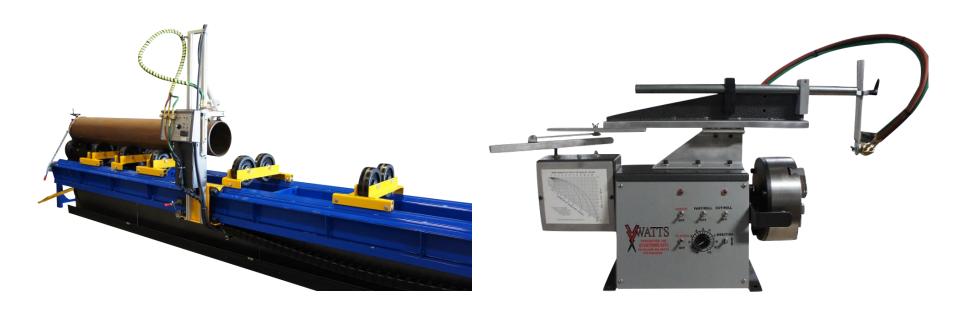

#### **Economic solutions for simple cutting tasks**

Straight cut-off fixture W-132

Table top cutting fixture W-60-20-SM