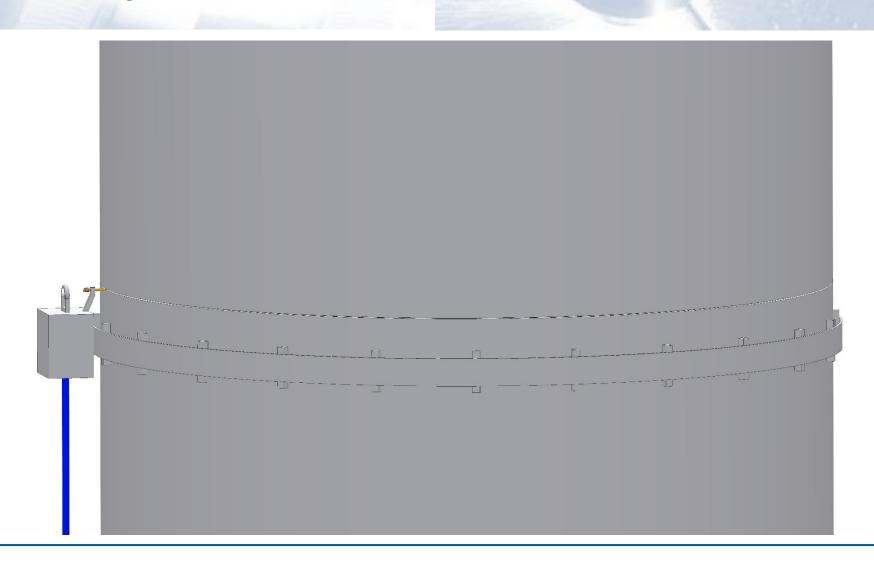

#### **Features Müller Opladen Terminator:**

- For wind towers with a diameter of 3.000 8.000mm
- Only one crane needed
- Same crane that places Terminator can pick up as well tower segment
- Completely remote controlled
- NO operator needs to climb around the tower
- Levels itself once magnetic base is attached to the tower
- Rails move around tower automatically and attach themselves magnetically
- System for rail length adaption to actual tower circumference and selfsecuring hook up
- Terminator can move and cut more than 360° around tower
- With special welding equipment lifting eyes can be welded on as well