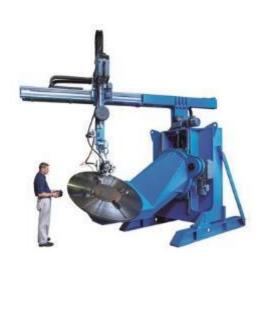

#### **Automated welding systems(1)**

Automatic multi-axis for 1 ton positioner for the MIG-MAG welding of valves

Automatic multi-axis for 15 tons positioner for the MIG-MAG welding of valves