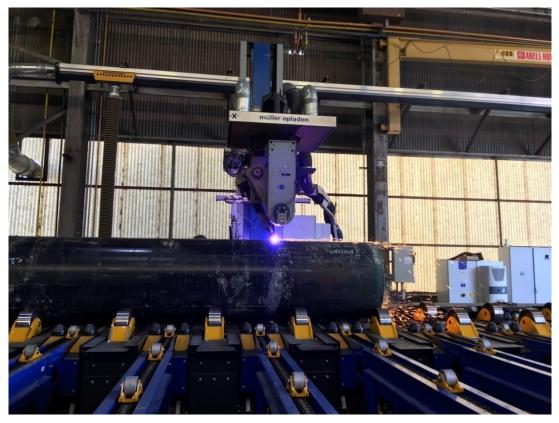

### **Business unit automated welding solutions**

#### **Automated welding systems(1)**

Automatic multi-axis for 1 ton positioner for the MIG-MAG welding of valves

Automatic multi-axis for 15 tons positioner for the MIG-MAG welding of valves

#### **Automated welding systems (3)**

Circumferential welding system for submerged-arc-welding of fittings

Welding system for powder plasma build-up-welding on drilling heads

#### **Automated welding systems (5)**

Longitudinal welding system with 2 welding heads for the MIG welding of the roofs and sidewalls of passenger carriages

Longitudinal welding system with 2 welding heads for the MIG welding of steel beams