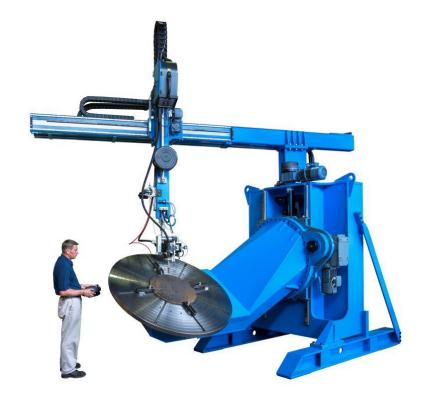

#### **Automated welding systems(1)**

Automatic multi-axis for 1 ton positioner for the MIG-MAG welding of valves

Automatic multi-axis for 15 tons positioner for the MIG-MAG welding of valves