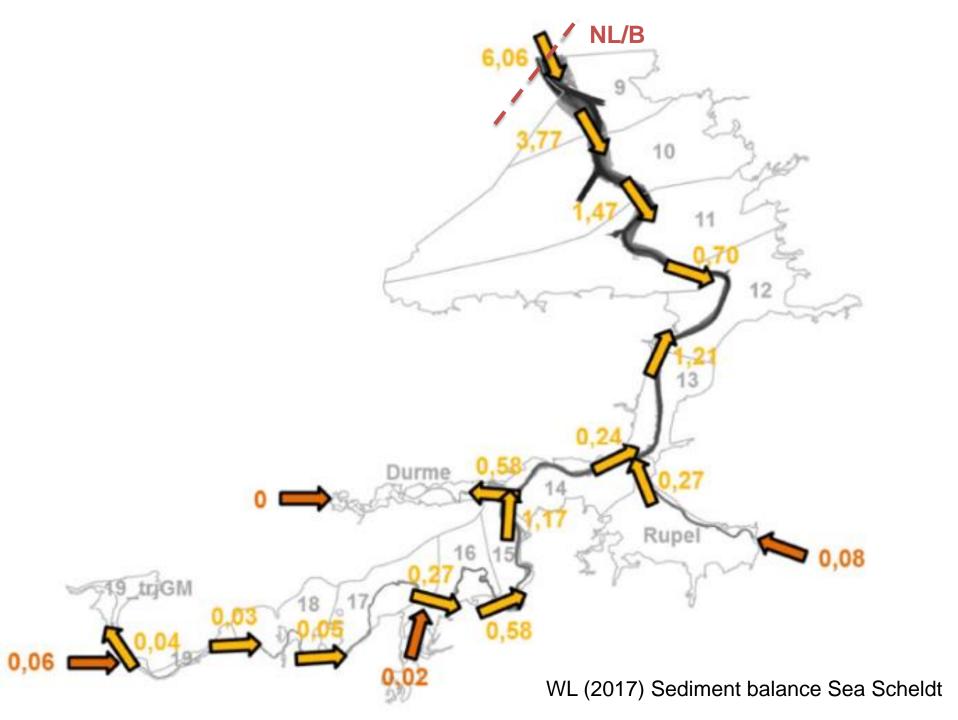

## finding solutions for maintenance dredging

Slib Zand

Durme

Rupel

trjGM

19

19

18