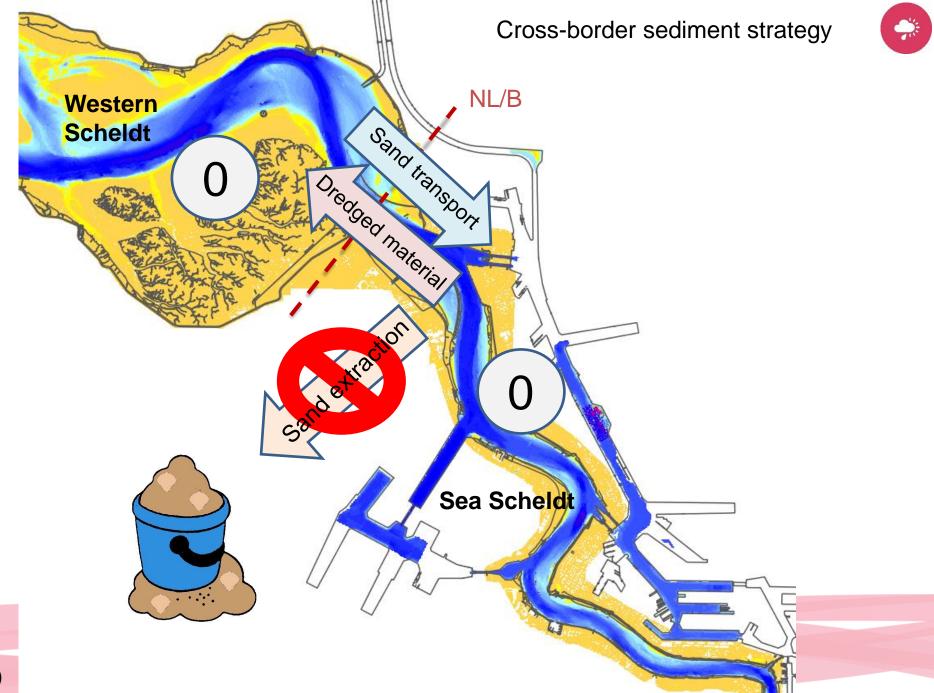

### **Cross-border sediment relocation**

#### Flemish Lower Sea Scheldt $\rightarrow$ Dutch Western Scheldt

Figure based on Arcadis (2018)