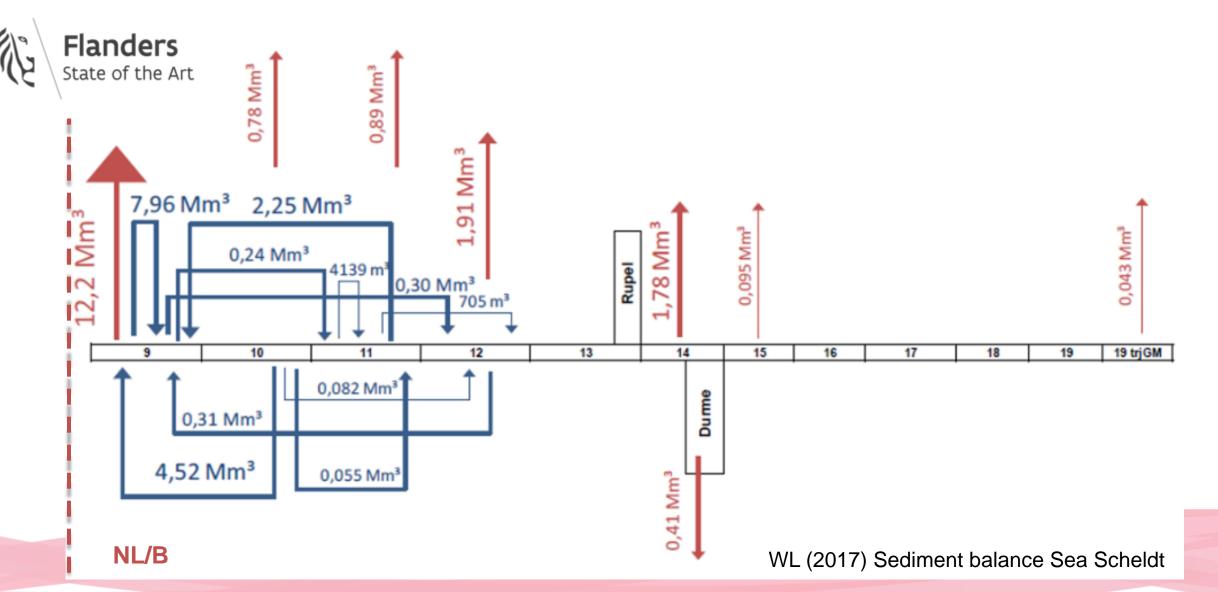

### **Cross-border sediment relocation**

#### Flemish Lower Sea Scheldt $\rightarrow$ Dutch Western Scheldt

Figure based on Arcadis (2018)