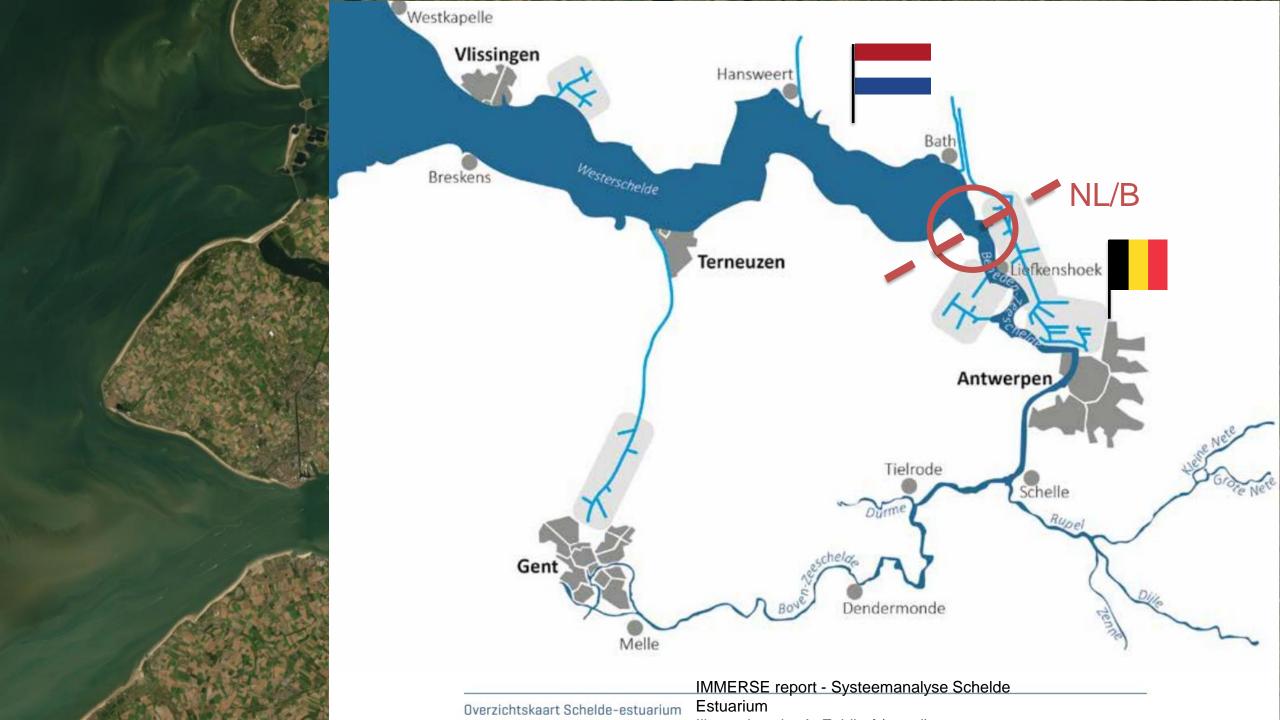

### **Cross-border sediment relocation**

#### Flemish Lower Sea Scheldt $\rightarrow$ Dutch Western Scheldt

Figure based on Arcadis (2018)