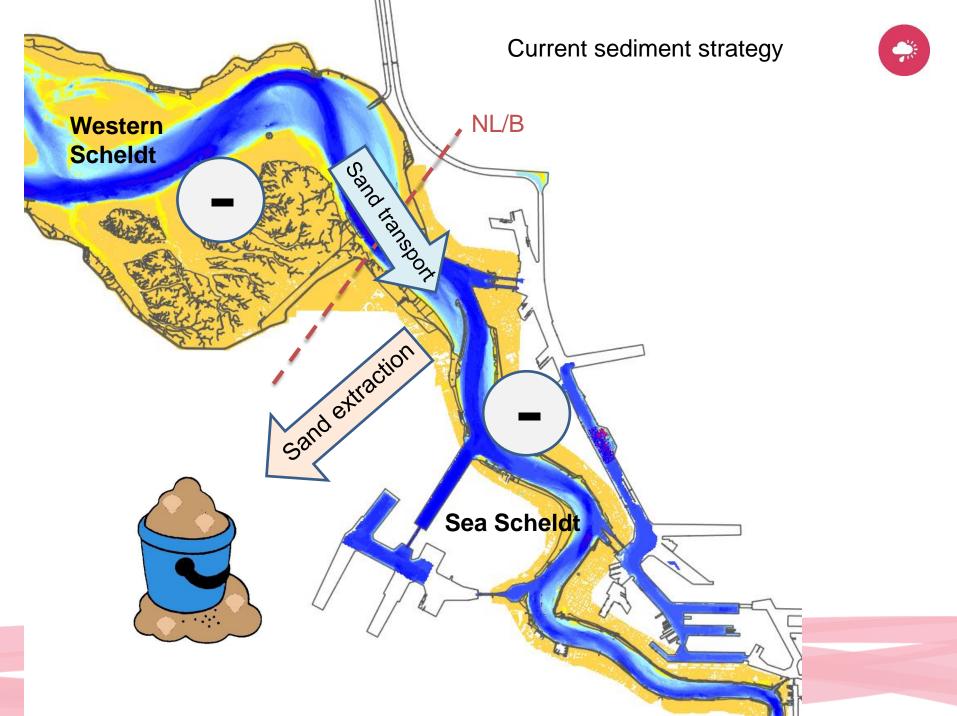

### **Cross-border sediment relocation**

#### Flemish Lower Sea Scheldt $\rightarrow$ Dutch Western Scheldt

Figure based on Arcadis (2018)