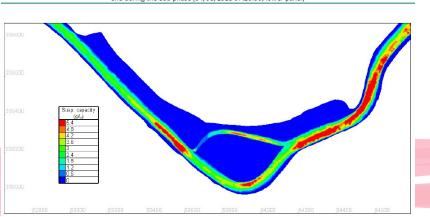

#### Pilot – Wijmeers – Preparations

Figure 60 – The suspension capacity in Scenario A during the flood phase (04/08/2013 04:20:00, upper panel), and during the ebb phase (04/08/2013 07:20:00, lower panel)