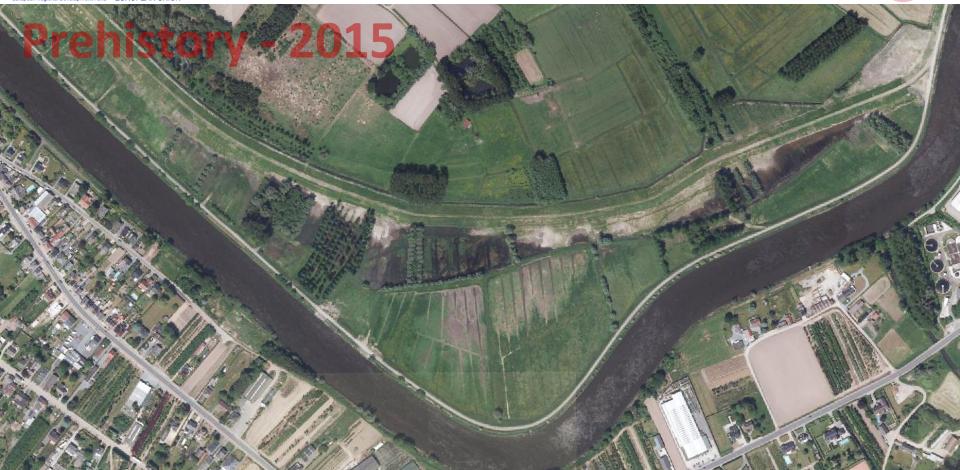

# Round 2: Session 5 – Habitat Creation

Measure to reduce tidal intrusion and increase nature value (Michael de Beukelaer-Dossche, DVW)







#### Round 2: Session 5

M8 Pilot on intertidal habitat creation (TRT)

M12 Execute measure to reduce tidal intrusion and increase nature value (DVW)

5. Habitat creation (TRT)















Tidal Amplificatio

Pressure.

Habitat loss

Topic: Habitat Creation Partner: DVW

Execute

measure to reduce tidal intrusion and increase nature value



Benefit:

Supporting habitat creation





### Pilot – Wijmeers - Scheldt River – Flanders, Belgium







#### Pilot – Wijmeers - Challenges





### **Tidal range Schelde**

(Coen et al., 1988)





#### Pilot – Wijmeers - Challenges





### **Tidal range Schelde**

(Coen et al., 1988)

















#### Pilot – Wijmeers – Preparations



Figure 60 – The suspension capacity in Scenario A during the flood phase (04/08/2013 04:20:00, upper panel), and during the ebb phase (04/08/2013 07:20:00, lower panel)









## Pilot – Wijmeers – Works







## Pilot – Wijmeers – Flood-Channel





High Tide





### Pilot – Wijmeers – Monitoring Effects











Does your estuary face similar pressures?

Could the presented solution(s) be applied in other estuaries?