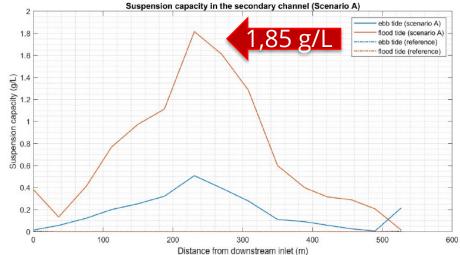

#### Pilot – Wijmeers – Preparations

Figure 60 – The suspension capacity in Scenario A during the flood phase (04/08/2013 04:20:00, upper panel), and during the ebb phase (04/08/2013 07:20:00, lower panel)