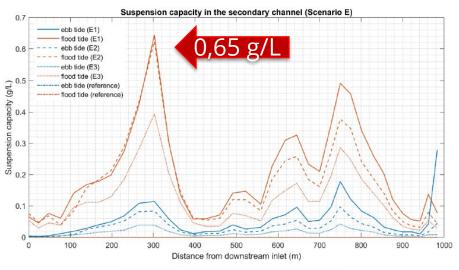

#### Pilot – Wijmeers – Preparations

Figure 60 – The suspension capacity in Scenario A during the flood phase (04/08/2013 04:20:00, upper panel), and during the ebb phase (04/08/2013 07:20:00, lower panel)