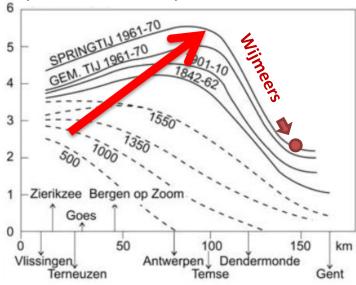

# Round 2: Session 5 – Habitat Creation

Measure to reduce tidal intrusion and increase nature value (Michael de Beukelaer-Dossche, DVW)







#### Round 2: Session 5

M8 Pilot on intertidal habitat creation (TRT)

M12 Execute measure to reduce tidal intrusion and increase nature value (DVW)

5. Habitat creation (TRT)















Tidal Amplificatio

Pressure.

Habitat loss

Topic: Habitat Creation Partner: DVW

Execute

measure to reduce tidal intrusion and increase nature value



Benefit:

Supporting habitat creation





### Pilot – Wijmeers - Scheldt River – Flanders, Belgium







#### Pilot – Wijmeers - Challenges





### **Tidal range Schelde**

(Coen et al., 1988)





#### Pilot – Wijmeers - Challenges





### **Tidal range Schelde**

(Coen et al., 1988)

















#### Pilot – Wijmeers – Preparations



Figure 60 – The suspension capacity in Scenario A during the flood phase (04/08/2013 04:20:00, upper panel), and during the ebb phase (04/08/2013 07:20:00, lower panel)









## Pilot – Wijmeers – Works







## Pilot – Wijmeers – Flood-Channel





High Tide





### Pilot – Wijmeers – Monitoring Effects











Does your estuary face similar pressures?

Could the presented solution(s) be applied in other estuaries?