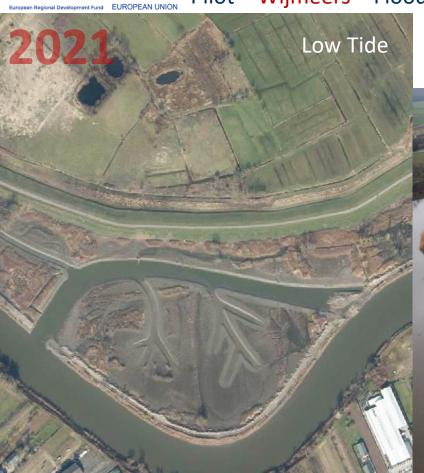

VW)

5. Habitat creation (TRT)















Tidal Amplificatio

Pressure.

Habitat loss

Topic: Habitat Creation Partner: DVW

Execute

measure to reduce tidal intrusion and increase nature value



Benefit:

Supporting habitat creation





### Pilot – Wijmeers - Scheldt River – Flanders, Belgium







#### Pilot – Wijmeers - Challenges





### **Tidal range Schelde**

(Coen et al., 1988)





#### Pilot – Wijmeers - Challenges





### **Tidal range Schelde**

(Coen et al., 1988)

















#### Pilot – Wijmeers – Preparations



Figure 60 – The suspension capacity in Scenario A during the flood phase (04/08/2013 04:20:00, upper panel), and during the ebb phase (04/08/2013 07:20:00, lower panel)









## Pilot – Wijmeers – Works







## Pilot – Wijmeers – Flood-Channel





High Tide





### Pilot – Wijmeers – Monitoring Effects











Does your estuary face similar pressures?

Could the presented solution(s) be applied in other estuaries?