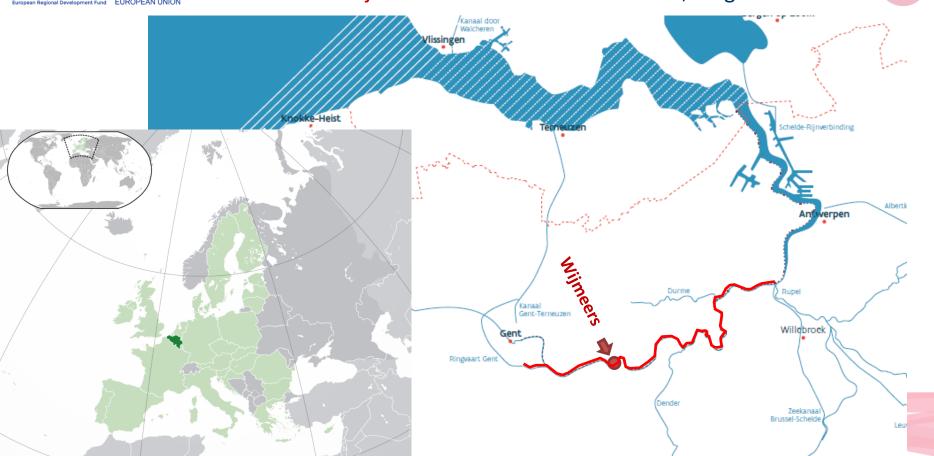

### Pilot – Wijmeers - Scheldt River – Flanders, Belgium

#### Pilot – Wijmeers - Challenges