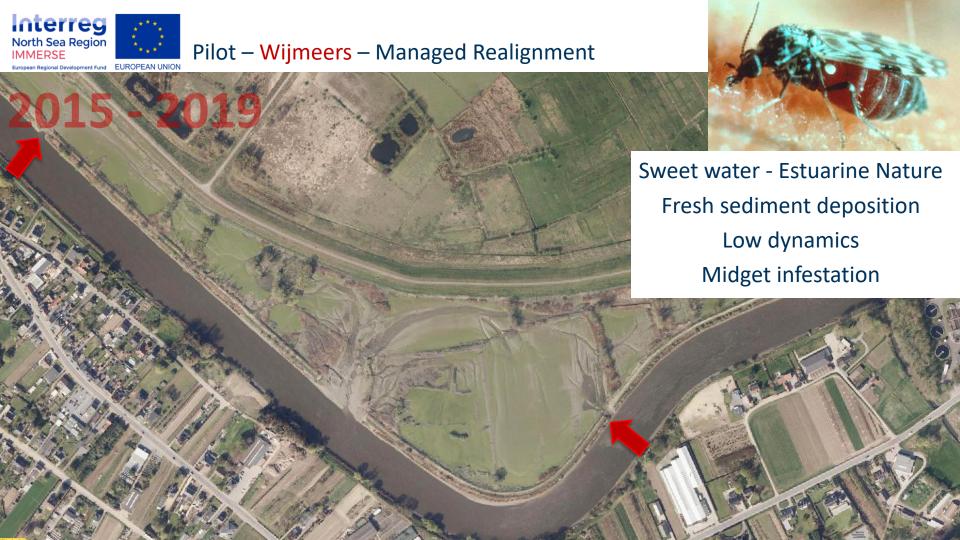

# Round 2: Session 5 – Habitat Creation

Measure to reduce tidal intrusion and increase nature value (Michael de Beukelaer-Dossche, DVW)







#### Round 2: Session 5

M8 Pilot on intertidal habitat creation (TRT)

M12 Execute measure to reduce tidal intrusion and increase nature value (DVW)

5. Habitat creation (TRT)















Tidal Amplificatio

Pressure.

Habitat loss

Topic: Habitat Creation Partner: DVW

Execute

measure to reduce tidal intrusion and increase nature value



Benefit:

Supporting habitat creation





### Pilot – Wijmeers - Scheldt River – Flanders, Belgium







#### Pilot – Wijmeers - Challenges





### **Tidal range Schelde**

(Coen et al., 1988)





#### Pilot – Wijmeers - Challenges





### **Tidal range Schelde**

(Coen et al., 1988)

















#### Pilot – Wijmeers – Preparations



Figure 60 – The suspension capacity in Scenario A during the flood phase (04/08/2013 04:20:00, upper panel), and during the ebb phase (04/08/2013 07:20:00, lower panel)









## Pilot – Wijmeers – Works







## Pilot – Wijmeers – Flood-Channel





High Tide





### Pilot – Wijmeers – Monitoring Effects











Does your estuary face similar pressures?

Could the presented solution(s) be applied in other estuaries?