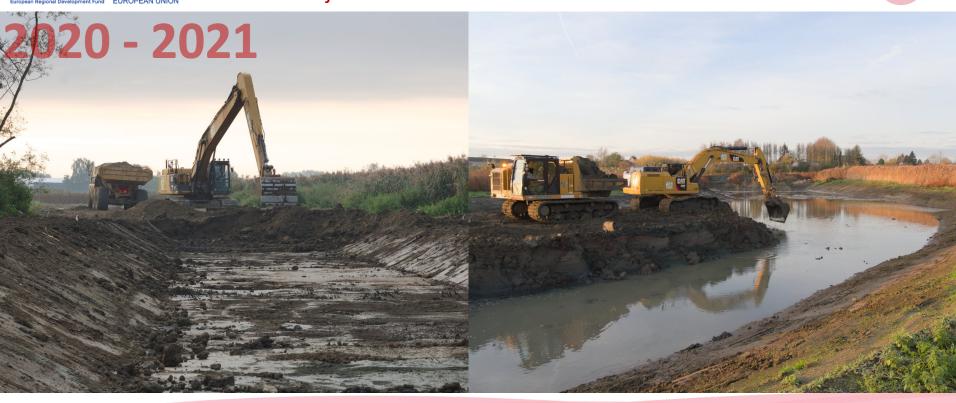

idal intrusion and increase nature value (DVW)

5. Habitat creation (TRT)















Tidal Amplificatio

Pressure.

Habitat loss

Topic: Habitat Creation Partner: DVW

Execute

measure to reduce tidal intrusion and increase nature value



Benefit:

Supporting habitat creation





### Pilot – Wijmeers - Scheldt River – Flanders, Belgium







#### Pilot – Wijmeers - Challenges





### **Tidal range Schelde**

(Coen et al., 1988)





#### Pilot – Wijmeers - Challenges





### **Tidal range Schelde**

(Coen et al., 1988)

















#### Pilot – Wijmeers – Preparations



Figure 60 – The suspension capacity in Scenario A during the flood phase (04/08/2013 04:20:00, upper panel), and during the ebb phase (04/08/2013 07:20:00, lower panel)









## Pilot – Wijmeers – Works







## Pilot – Wijmeers – Flood-Channel





High Tide





### Pilot – Wijmeers – Monitoring Effects











Does your estuary face similar pressures?

Could the presented solution(s) be applied in other estuaries?