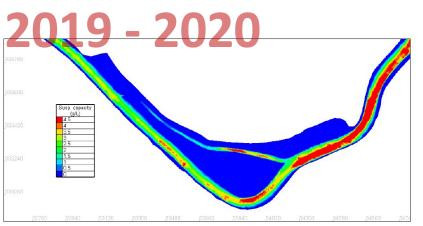

#### Pilot – Wijmeers – Preparations

Figure 60 – The suspension capacity in Scenario A during the flood phase (04/08/2013 04:20:00, upper panel), and during the ebb phase (04/08/2013 07:20:00, lower panel)