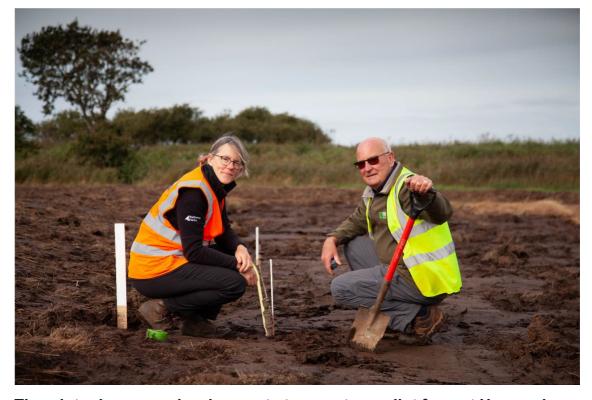

The winter has seen development at pace at our pilot farm at Horsey, in

the Broads National Park. The pilot is now beginning to look like the farm of the future, and has provided very valuable learning experience for the future, especially in terms of managing incursions by marauding hordes of geese and deer.

For more information on the progress made and to see pictures of the latest progress, see our <u>news story here</u>.