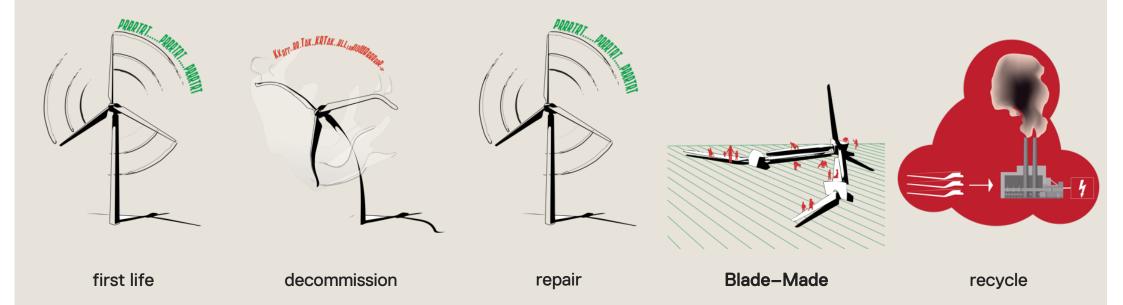

### Plan ahead EOL WTB:

- Who
- When
- Where
- How many
- Which type

Work on the pase and in the region of the decommissionings of WTB's