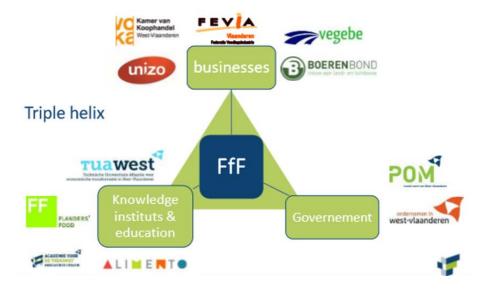

Innovation measures are therefore more important than ever.

The 'House of Food' is situated in Roeselare, the heart of the West-Flemish food industry, and is the operating base of the 'Factory for the Future' (FfF). FfF is a unique partnership between government, private companies and knowledge institutions that encourages growth of the West-Flemish industry. One of its objectives is to support SME's, stimulate and prepare them to switch from traditional to future-oriented and innovation-driven enterprises. To do this, they offer services such as: