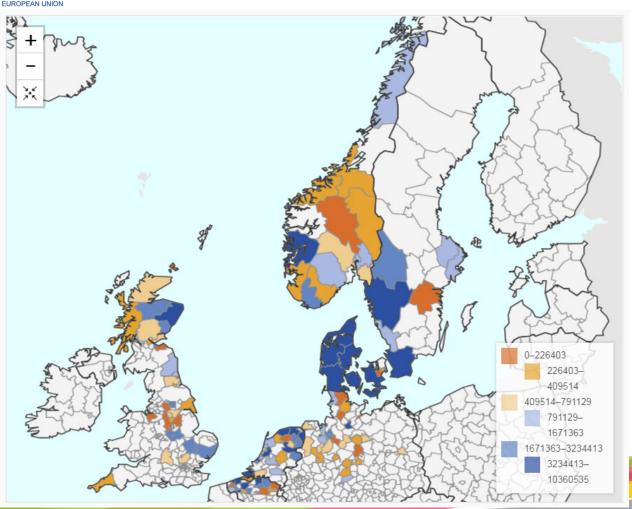

#### So far...

172 Expressions of Interest

60 approved Projects

779 Partners

135 million € allocated

29 million € for new projects

| 1. Priority and specific objective |    | 3. ERDF funds allocated | 4. ERDF funds<br>remaining | 5. Norwegian funds remaining |
|------------------------------------|----|-------------------------|----------------------------|------------------------------|
| 1.1                                | 4  | € 6.662.196             |                            |                              |
| 1.2                                | 8  | € 16.086.540            | 0.44.0=0.446               |                              |
| 1.3                                | 6  | € 12.708.930            | € 11.373.446               |                              |
| 2.1                                | 9  | € 19.272.143            |                            |                              |
| 2.2                                | 6  | € 15.274.309            | € 10.612.120               | 2.4.20.4.000                 |
| 3.1                                | 7  | € 19.730.070            |                            | € 1.294.859                  |
| 3. 2                               | 10 | € 19.070.164            | € 0                        |                              |
| 4.1                                | 1  | € 1.751.368             |                            |                              |
| 4.2                                | 9  | € 18.845.008            | € 7.836.799                |                              |
| Total                              | 60 | € 129.400.728           |                            | € 1.294.859                  |

| 1. Priority<br>and specific<br>objective | 2. Number of<br>Full<br>Applications<br>approved | 3. ERDF funds allocated | 4. ERDF funds<br>remaining | 5. Norwegian funds<br>remaining |
|------------------------------------------|--------------------------------------------------|-------------------------|----------------------------|---------------------------------|
| 1.1                                      | 4                                                | € 6.662.196             | € 9.236.120                |                                 |
| 1.2                                      | 8                                                | € 16.086.540            |                            |                                 |
| 1.3                                      | 6                                                | € 12.708.930            |                            |                                 |
| 2.1                                      | 9                                                | € 19.272.143            | € 7.802.253                |                                 |
| 2.2                                      | 6                                                | € 15.274.309            |                            | € 1.294.859                     |
| 3.1                                      | 7                                                | € 19.730.070            | € 5.221.011                |                                 |
| 3.2                                      | 10                                               | € 19.070.164            |                            |                                 |
| 4.1                                      | 1                                                | € 1.751.368             | € 5.558.622                |                                 |
| 4.2                                      | 9                                                | € 18.845.008            |                            |                                 |
| Total                                    | 60                                               | € 129.400.728           | € 27.818.005               | € 1.294.859                     |