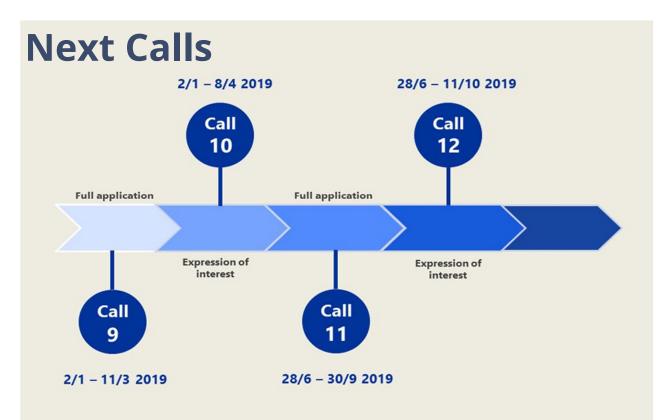

| € 19.070.164            |                            |                                 |
| 4.1                                      | 1                                                | € 1.751.368             | € 5.558.622                |                                 |
| 4.2                                      | 9                                                | € 18.845.008            |                            |                                 |
| Total                                    | 60                                               | € 129.400.728           | € 27.818.005               | € 1.294.859                     |















































**EOI** 

45

FA

80











### **Brexit**

### **Extensions**























#### More information...

www.northsearegion.eu

**National Contact Points** 











# If you have questions, ask, ask, ask, ... Please ask!