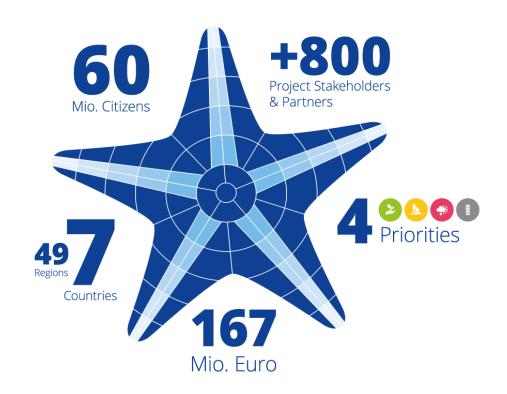

## **Four priorities**

- Thinking growth
- **Eco-innovation**
- Sustainable North Sea Region
- Green transport and mobility

#### So far...

172 Expressions of Interest

60 approved Projects

779 Partners

135 million € allocated

29 million € for new projects

| 1. Priority and specific objective |    | 3. ERDF funds allocated | 4. ERDF funds<br>remaining | 5. Norwegian funds remaining |
|------------------------------------|----|-------------------------|----------------------------|------------------------------|
| 1.1                                | 4  | € 6.662.196             |                            |                              |
| 1.2                                | 8  | € 16.086.540            | 0.44.0=0.446               |                              |
| 1.3                                | 6  | € 12.708.930            | € 11.373.446               |                              |
| 2.1                                | 9  | € 19.272.143            |                            |                              |
| 2.2                                | 6  | € 15.274.309            | € 10.612.120               | 2.4.20.4.000                 |
| 3.1                                | 7  | € 19.730.070            |                            | € 1.294.859                  |
| 3. 2                               | 10 | € 19.070.164            | € 0                        |                              |
| 4.1                                | 1  | € 1.751.368             |                            |                              |
| 4.2                                | 9  | € 18.845.008            | € 7.836.799                |                              |
| Total                              | 60 | € 129.400.728           |                            | € 1.294.859                  |