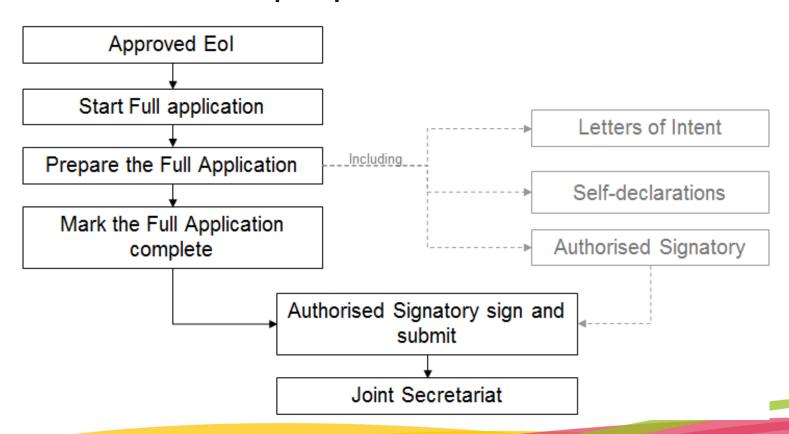

#### How should I prepare and submit?

#### **Letter of Intent**

- Use the templates provided by the Online Monitoring System
- Pre-defined by information entered in the application, use your own letter head
- Section E of the application form

#### **Self-Declaration:**

- 3 options for private beneficiaries: de minimis, GBER, NEA
- use the template provided by the OMS
- Section E of the application form

# The Authorized Signatory

- Signs application on behalf of the Lead Beneficiary
- Designated via the OMS
- Person from the Lead Benefiaciry who has the legal authority to sign on the organisation's behalf