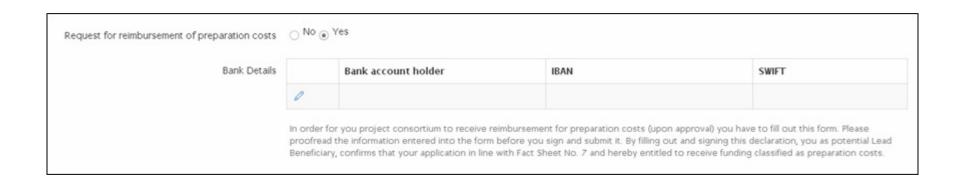

# **Preparation Costs**

The application form is the one chance to request reimbursement of preparation costs.