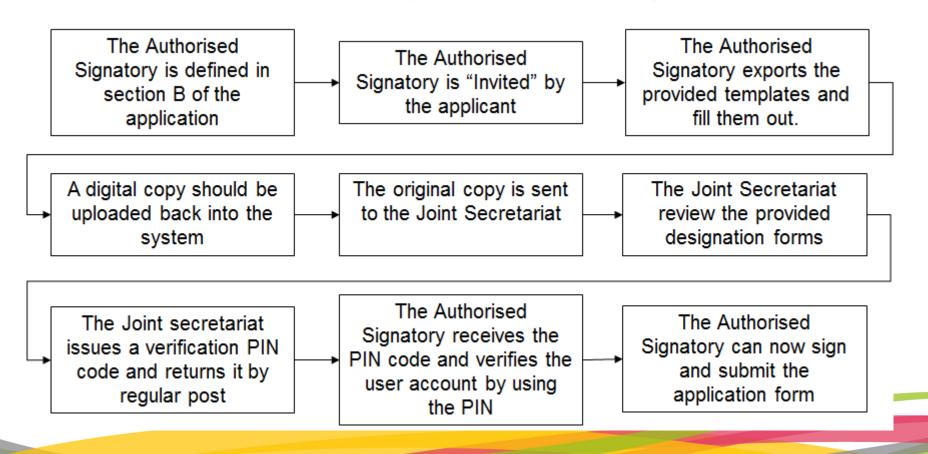

# The Authorized Signatory: Designation

# The Authorized Signatory

- Signs application on behalf of the Lead Beneficiary
- Designated via the OMS
- Person from the Lead Benefiaciry who has the legal authority to sign on the organisation's behalf