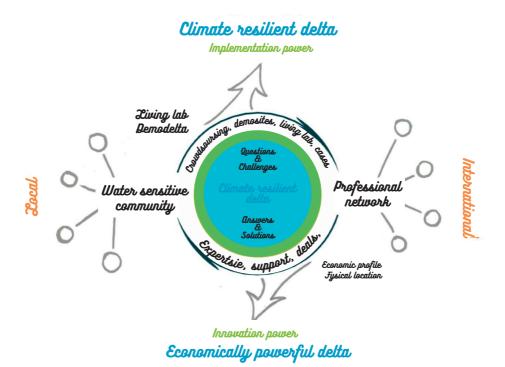

### **ABOUT THE PILOT**

Zwolle developed a long-term climate adaptation strategy at city level. A strategy that integrates measures at all levels (from dikes to rain barrels). An important component of the climate adaptation strategy is community building. It is one of the measures that is especially important at local and household levels in the journey of becoming a water sensitive city. We therefore developed a community building strategy (CBS). The CBS addresses three main (types of) communities: the local communities, the community of water / climate professionals and a regional "delta community". Each of these communities has its own needs and requires a specific approach to trigger and build them. The CBS directs and structures activities also with the help of tools such as the serious games we developed within CATCH: our mobile climate escape room and the Garden Battle.

# POSITIVE OUTCOMES FOR OUR RESIDENTS AND ORGANISATION

- For our own organization the community building strategy structures a wide variety of activities and helps to choose tools and target groups.
- The strategy lays a foundation for the regional network to develop further cooperation and link local communities with professional communities
- The strategy also provides a basis for citizen science.